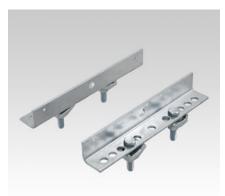

#### Your benefits

Pre-assembled sets comprising cramping elements and the corresponding threaded pins and nuts for fastening a pipe slide on the subconstruction

Type FG, with sliding plate

Type F, without sliding plate