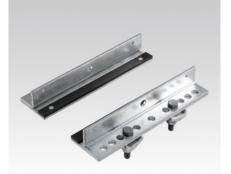

#### Your benefits

Pre-assembled sets comprising cramping elements and the corresponding threaded pins and nuts for fastening a pipe slide on the subconstruction

Type FG, with sliding plate

Type F, without sliding plate