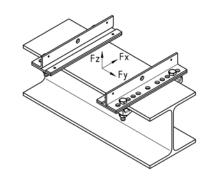

### Application

- For fastening MÜPRO pipe slides on subconstructions of steel profiles
- Suitable as guide (expansion point) without lift lock
- Hot-dip galvanised version for indoor and outdoor use
- Suitable for all MÜPRO pipe slides

#### Your benefits

Pre-assembled sets comprising cramping elements and the corresponding threaded pins and nuts for fastening a pipe slide on the subconstruction

Type FG, with sliding plate

Type F, without sliding plate

| Туре                          | Max.                        | Support                      |            | Load       |            | Thread | Max. tightening | Weight    | Item no. | Supply unit | Quantity |
|-------------------------------|-----------------------------|------------------------------|------------|------------|------------|--------|-----------------|-----------|----------|-------------|----------|
|                               | flange<br>thickness<br>[mm] | profile<br>thickness<br>[mm] | Fx<br>[kN] | Fy<br>[kN] | Fz<br>[kN] |        | torque<br>[Nm]  | [kg/item] |          |             | unit     |
| Type F, without sliding plate | 26                          | 100–180                      | -          | ±3.0       | -          | M12    | 22              | 2.204     | 169474   | 1           | Set      |
| Type FG, with sliding plate   |                             |                              |            |            |            |        |                 | 3.818     | 169478   |             |          |