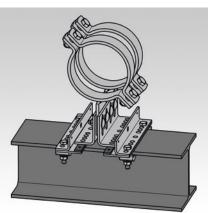

### Application

- For fastening MÜPRO pipe slides on subconstructions of steel profiles
- Suitable as guide (expansion point) without lift lock
- Hot-dip galvanised version for indoor and outdoor use
- Suitable for all MÜPRO pipe slides