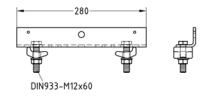

| Туре                          | Max.                        | Support                      |            | Load       |            | Thread | Max. tightening | Weight    | Item no. | Supply unit | Quantity |
|-------------------------------|-----------------------------|------------------------------|------------|------------|------------|--------|-----------------|-----------|----------|-------------|----------|
|                               | flange<br>thickness<br>[mm] | profile<br>thickness<br>[mm] | Fx<br>[kN] | Fy<br>[kN] | Fz<br>[kN] |        | torque<br>[Nm]  | [kg/item] |          |             | unit     |
| Type F, without sliding plate | 26                          | 100–180                      | -          | ±3.0       | -          | M12    | 22              | 2.204     | 169474   | 1           | Set      |
| Type FG, with sliding plate   |                             |                              |            |            |            |        |                 | 3.818     | 169478   |             |          |