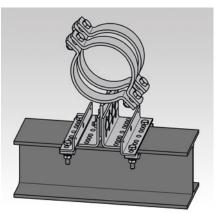

## **Cramping sets**

Types FG and F, hot-dip galvanised

### Application

- For fastening MÜPRO pipe slides on subconstructions of steel profiles
- Suitable as guide (expansion point) without lift lock
- Hot-dip galvanised version for indoor and outdoor use
- Suitable for all MÜPRO pipe slides

#### Your benefits

Pre-assembled sets comprising cramping elements and the corresponding threaded pins and nuts for fastening a pipe slide on the subconstruction

Type FG, with sliding plate

Type F, without sliding plate