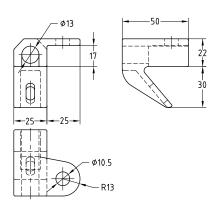

Type K1

Type K2

|  | Type | Thread | Туре  | Connection to profile           |                                 | Weight     | Part no. | Sales unit | Pack unit |
|--|------|--------|-------|---------------------------------|---------------------------------|------------|----------|------------|-----------|
|  |      |        |       | Flange<br>thickness S<br>[min.] | Flange<br>thickness S<br>[max.] | [kg/piece] |          |            |           |
|  | K1   | M12    | left  | 6                               | 20                              | 0.230      | 113238   | 1          | pieces    |
|  | K2   |        | right |                                 |                                 |            | 113241   |            |           |
|  |      |        | -     |                                 |                                 | 0.183      | 113244   |            |           |