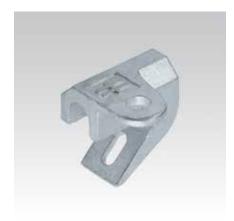

Type K1

Type K2

|  | Type | Thread | Туре  | Connection to profile           |                                 | Weight     | Part no. | Sales unit | Pack unit |
|--|------|--------|-------|---------------------------------|---------------------------------|------------|----------|------------|-----------|
|  |      |        |       | Flange<br>thickness S<br>[min.] | Flange<br>thickness S<br>[max.] | [kg/piece] |          |            |           |
|  | K1   | M12    | left  | 6                               | 20                              | 0.230      | 113238   | 1          | pieces    |
|  | K2   |        | right |                                 |                                 |            | 113241   |            |           |
|  |      |        | -     |                                 |                                 | 0.183      | 113244   |            |           |