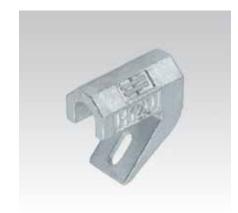

Type K1

Type K2

|  | Type | Thread | Туре  | Connection to profile           |                                 | Weight     | Part no. | Sales unit | Pack unit |
|--|------|--------|-------|---------------------------------|---------------------------------|------------|----------|------------|-----------|
|  |      |        |       | Flange<br>thickness S<br>[min.] | Flange<br>thickness S<br>[max.] | [kg/piece] |          |            |           |
|  | K1   | M12    | left  | 6                               | 20                              | 0.230      | 113238   | 1          | pieces    |
|  | K2   |        | right |                                 |                                 |            | 113241   |            |           |
|  |      |        | -     |                                 |                                 | 0.183      | 113244   |            |           |