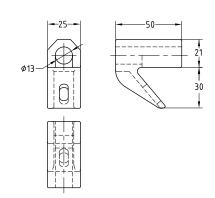

Type K1

Type K2

|  | Type | Thread | Туре  | Connection to profile           |                                 | Weight     | Part no. | Sales unit | Pack unit |
|--|------|--------|-------|---------------------------------|---------------------------------|------------|----------|------------|-----------|
|  |      |        |       | Flange<br>thickness S<br>[min.] | Flange<br>thickness S<br>[max.] | [kg/piece] |          |            |           |
|  | K1   | M12    | left  | 6                               | 20                              | 0.230      | 113238   | 1          | pieces    |
|  | K2   |        | right |                                 |                                 |            | 113241   |            |           |
|  |      |        | -     |                                 |                                 | 0.183      | 113244   |            |           |