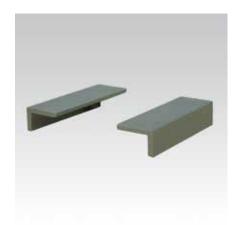

Guide angles are always supplied as pairs in untreated condition. Corrosion protection is made on site.