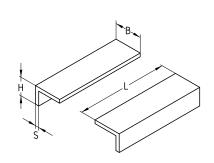

## **Advantages**

■ Two versions available

|                      | Code   | Dimensions [mm] |    |     |    | Weight     | Part no. | Sales unit | Pack unit |
|----------------------|--------|-----------------|----|-----|----|------------|----------|------------|-----------|
|                      |        | S               | Н  | L   | В  | [kg/piece] |          |            |           |
| L-30<br>2 pieces set | W37-OR | 4               | 20 | 100 | 30 | 0.159      | 108999   | 1          | set       |
| L-40<br>2 pieces set | W37-OR |                 |    |     | 40 | 0.212      | 109000   |            |           |