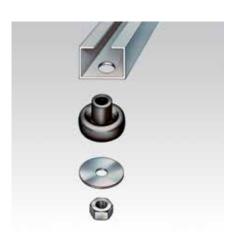

## Field of application

- Decoupling of traverses and pipe bridges made of MPC-Support channels
- Can be fitted using screws, threaded pins and rods up to M10
- Ideal supplement to DÄMMGU-LAST® Resilient pad in channel installation

## **Advantages**

- Highly elastic vibration decoupler for light compressive loadings
- Protective bushing against metal contact
- Very simple installation without additional work
- Noise reduction of up to 18 dB(A)

For an even load distribution, always combine DÄMMGULAST® Washers with metal washers. Maximum recommended loading: 300 N.