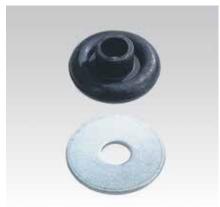

For an even load distribution, always combine DÄMMGULAST® Washers with metal washers. Maximum recommended loading: 300 N.