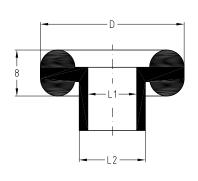

| Features                                     |            |             |          |            |           |                 |      |    |
|----------------------------------------------|------------|-------------|----------|------------|-----------|-----------------|------|----|
|                                              | For thread | Size D x L1 | Part no. | Sales unit | Pack unit | Dimensions [mm] |      |    |
|                                              |            | [mm]        |          |            |           | D               | L1   | L2 |
| DÄMMGULAST® Washers                          | M8         | 24 x 8.5    | 107087   | 100        | pieces    | 24              | 8.5  | 11 |
|                                              |            | 28 x 8.5    | 107089   |            |           | 28              |      |    |
|                                              | M10        | 34 x 10.5   | 107086   |            |           | 34              | 10.5 | 14 |
| <b>DÄMMGULAST® Washers</b> , flame-resistant | M8         | 24 x 8.5    | 107088   |            |           | 24              | 8.5  | 11 |
| Washers                                      |            | 24 x 8.5    | 127238   |            |           |                 |      | -  |
|                                              |            | 28 x 8.5    | 127229   |            |           | 28              |      |    |
|                                              | M10        | 36 x 10.5   | 127121   |            |           | 36              | 10.5 |    |