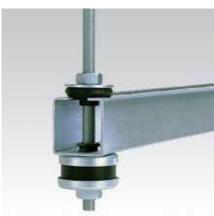

## Field of application

- Decoupling of traverses and pipe bridges made of MPC-Support channels
- Can be fitted using screws, threaded pins and rods up to M10
- Ideal supplement to DÄMMGU-LAST® Resilient pad in channel installation

## **Advantages**

- Highly elastic vibration decoupler for light compressive loadings
- Protective bushing against metal contact
- Very simple installation without additional work
- Noise reduction of up to 18 dB(A)

For an even load distribution, always combine DÄMMGULAST® Washers with metal washers. Maximum recommended loading: 300 N.