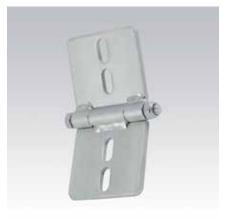

## **Field of application**

- Reinforced joint angles for corner and angle connections as well as for bracing in combination with MPT-Support profiles Q50, Q80, Q100 and Q150
- Additional connection options due to fourfold perforation

### **Advantages**

- Flexible connecting element for connecting MPT-Support profiles with any connection angles
- Any tolerances that may occur can be compensated due to oblong holes in mounting angles