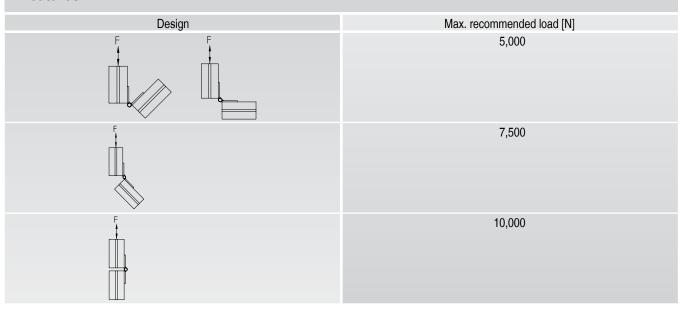

# MÜPRO

# **MPT-VARIO** joints

galvanised

## **Field of application**

- Reinforced joint angles for corner and angle connections as well as for bracing in combination with MPT-Support profiles Q50, Q80, Q100 and Q150
- Additional connection options due to fourfold perforation

### **Advantages**

- Flexible connecting element for connecting MPT-Support profiles with any connection angles
- Any tolerances that may occur can be compensated due to oblong holes in mounting angles

### Features







| For profile                                  |      | Part no. | Sales unit | Pack unit | Weight<br>[kg/piece] | Dimensions [mm] |     |    |    |
|----------------------------------------------|------|----------|------------|-----------|----------------------|-----------------|-----|----|----|
|                                              | [mm] |          |            |           |                      | А               | В   | а  | a1 |
| Q50–2.5,<br>Q100–2.5<br>Q100–3.5<br>Q150–2.5 | ,    | 166944   | 1          | pieces    | 1.390                | 90              | 100 | 20 | 35 |
| Q80-2.0                                      |      | 167939   |            |           | 1.095                |                 | 80  | 22 | 38 |