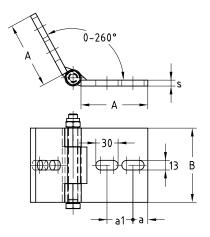

### Features

| For profile                                  |      | Part no. | Sales unit | Pack unit | Weight<br>[kg/piece] | Dimensions [mm] |     |    |    |
|----------------------------------------------|------|----------|------------|-----------|----------------------|-----------------|-----|----|----|
|                                              | [mm] |          |            |           |                      | А               | В   | а  | a1 |
| Q50–2.5,<br>Q100–2.5<br>Q100–3.5<br>Q150–2.5 | ,    | 166944   | 1          | pieces    | 1.390                | 90              | 100 | 20 | 35 |
| Q80-2.0                                      |      | 167939   |            |           | 1.095                |                 | 80  | 22 | 38 |