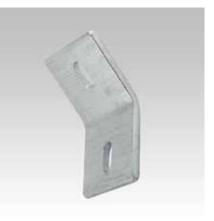

4-hole, for profiles Q50, Q100, Q150

2-hole, for profile Q80

| Design       | For profile                                    | Thickness s<br>[mm] | Part no. | Sales unit | Pack unit | Weight<br>[kg/piece] | Dimensions [mm] |       |
|--------------|------------------------------------------------|---------------------|----------|------------|-----------|----------------------|-----------------|-------|
|              |                                                |                     |          |            |           |                      | В               | Н     |
| 4-Angle bars | Q50-2.5,<br>Q100-2.5,<br>Q100-3.5,<br>Q150-2.5 | 8                   | 151334   | 1          | pieces    | 1.066                | 100             | 157.2 |
| 2-Angle bars | Q80-2.0                                        |                     | 167933   |            |           | 0.830                | 80              | 140.0 |