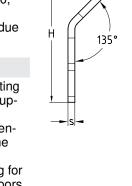

4-hole, for profiles Q50, Q100, Q150

2-hole, for profile Q80

| Design       | For profile                                    | Thickness s<br>[mm] | Part no. | Sales unit | Pack unit | Weight<br>[kg/piece] | Dimensions [mm] |       |
|--------------|------------------------------------------------|---------------------|----------|------------|-----------|----------------------|-----------------|-------|
|              |                                                |                     |          |            |           |                      | В               | Н     |
| 4-Angle bars | Q50-2.5,<br>Q100-2.5,<br>Q100-3.5,<br>Q150-2.5 | 8                   | 151334   | 1          | pieces    | 1.066                | 100             | 157.2 |
| 2-Angle bars | Q80-2.0                                        |                     | 167933   |            |           | 0.830                | 80              | 140.0 |