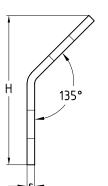

4-hole, for profiles Q50, Q100, Q150

2-hole, for profile Q80

| Design       | For profile                                    | Thickness s<br>[mm] | Part no. | Sales unit | Pack unit | Weight<br>[kg/piece] | Dimensions [mm] |       |
|--------------|------------------------------------------------|---------------------|----------|------------|-----------|----------------------|-----------------|-------|
|              |                                                |                     |          |            |           |                      | В               | Н     |
| 4-Angle bars | Q50-2.5,<br>Q100-2.5,<br>Q100-3.5,<br>Q150-2.5 | 8                   | 151334   | 1          | pieces    | 1.066                | 100             | 157.2 |
| 2-Angle bars | Q80-2.0                                        |                     | 167933   |            |           | 0.830                | 80              | 140.0 |