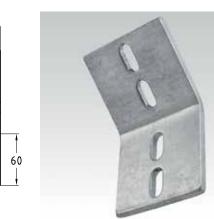

4-hole, for profiles Q50, Q100, Q150

2-hole, for profile Q80

| Design       | For profile                                    | Thickness s<br>[mm] | Part no. | Sales unit | Pack unit | Weight<br>[kg/piece] | Dimensions [mm] |       |
|--------------|------------------------------------------------|---------------------|----------|------------|-----------|----------------------|-----------------|-------|
|              |                                                |                     |          |            |           |                      | В               | Н     |
| 4-Angle bars | Q50-2.5,<br>Q100-2.5,<br>Q100-3.5,<br>Q150-2.5 | 8                   | 151334   | 1          | pieces    | 1.066                | 100             | 157.2 |
| 2-Angle bars | Q80-2.0                                        |                     | 167933   |            |           | 0.830                | 80              | 140.0 |