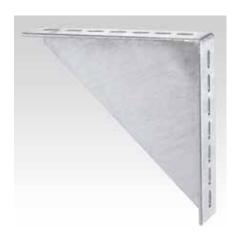

## **MPT-Cantilever bracket**

hot-dip galvanised

## Field of application

- For attachment on ceiling, wall and
- Strong cantilever bracket for accommodation of pipelines and aggregates in industrial construction, plant building construction and heavy-duty building technology

- Great variety of mounting possibilities when used with MPT-Support profiles
- High-level corrosion protection due to standardised hot-dip galvanising ensures flexible implementation indoors and outdoors