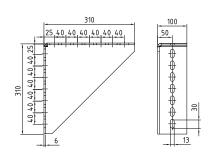

| For profile                           | Size<br>[mm]    | Part no. | Sales unit | Pack unit | Weight<br>[kg/piece] |
|---------------------------------------|-----------------|----------|------------|-----------|----------------------|
| Q50–2.5, Q100–2.5, Q100–3.5, Q150–2.5 | 310 x 310 x 100 | 143401   | 1          | pieces    | 5.030                |