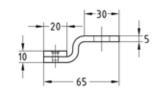

## **Application**

- For fastening suspended MÜPRO pipe slides below subconstructions of MPT-Support profiles
- Suitable for guides with lift lock for installing suspended pipe slides
- Hot-dip galvanised version for indoor and outdoor use
- For pipe slides with a base plate up to 15 mm thick

## Your benefits

■ Guide angle set for simple installation of pipe slides on MPT-Profiles with or without slider to reduce reaction forces

| Type                         | For profiles                                         | For    | Load       |                        |                        | Weight    | Item no. | Delivery | Quantity |
|------------------------------|------------------------------------------------------|--------|------------|------------------------|------------------------|-----------|----------|----------|----------|
|                              |                                                      | thread | Fx<br>[kN] | F <sub>y</sub><br>[kN] | F <sub>z</sub><br>[kN] | [kg/item] |          | unit     | unit     |
| Type FGH, with sliding plate | Q50–2.5, Q80–2.0,<br>Q100–2.5, Q100–3.5,<br>Q150–2.5 | M12    | -          | ±3.0                   | +8.0                   | 1.626     | 168856   | 1        | Set      |