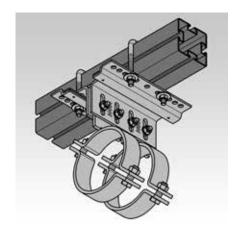

## **Application**

- For fastening suspended MÜPRO pipe slides below subconstructions of MPT-Support profiles
- Suitable for guides with lift lock for installing suspended pipe slides
- Hot-dip galvanised version for indoor and outdoor use
- For pipe slides with a base plate up to 15 mm thick

## Your benefits

■ Guide angle set for simple installation of pipe slides on MPT-Profiles with or without slider to reduce reaction forces

| Type                         | For profiles                                         | For    | Load       |                        |                        | Weight    | Item no. | Delivery | Quantity |
|------------------------------|------------------------------------------------------|--------|------------|------------------------|------------------------|-----------|----------|----------|----------|
|                              |                                                      | thread | Fx<br>[kN] | F <sub>y</sub><br>[kN] | F <sub>z</sub><br>[kN] | [kg/item] |          | unit     | unit     |
| Type FGH, with sliding plate | Q50–2.5, Q80–2.0,<br>Q100–2.5, Q100–3.5,<br>Q150–2.5 | M12    | -          | ±3.0                   | +8.0                   | 1.626     | 168856   | 1        | Set      |