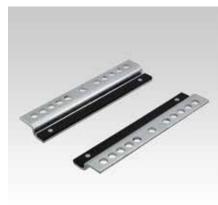

## Your benefits

■ Guide angle set for simple installation of pipe slides on MPT-Profiles with or without slider to reduce reaction forces

| Type                         | For profiles                                         | For    | Load       |                        |                        | Weight    | Item no. | Delivery | Quantity |
|------------------------------|------------------------------------------------------|--------|------------|------------------------|------------------------|-----------|----------|----------|----------|
|                              |                                                      | thread | Fx<br>[kN] | F <sub>y</sub><br>[kN] | F <sub>z</sub><br>[kN] | [kg/item] |          | unit     | unit     |
| Type FGH, with sliding plate | Q50–2.5, Q80–2.0,<br>Q100–2.5, Q100–3.5,<br>Q150–2.5 | M12    | -          | ±3.0                   | +8.0                   | 1.626     | 168856   | 1        | Set      |