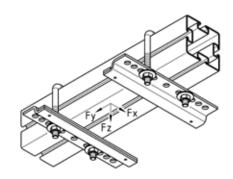

## Your benefits

■ Guide angle set for simple installation of pipe slides on MPT-Profiles with or without slider to reduce reaction forces

| Type                         | For profiles                                         | For    | Load       |                        |                        | Weight    | Item no. | Delivery | Quantity |
|------------------------------|------------------------------------------------------|--------|------------|------------------------|------------------------|-----------|----------|----------|----------|
|                              |                                                      | thread | Fx<br>[kN] | F <sub>y</sub><br>[kN] | F <sub>z</sub><br>[kN] | [kg/item] |          | unit     | unit     |
| Type FGH, with sliding plate | Q50–2.5, Q80–2.0,<br>Q100–2.5, Q100–3.5,<br>Q150–2.5 | M12    | -          | ±3.0                   | +8.0                   | 1.626     | 168856   | 1        | Set      |