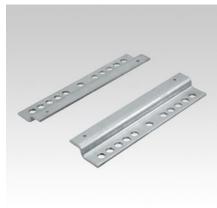

## Your benefits

■ Guide angle set for simple installation of pipe slides on MPT-Profiles with or without slider to reduce reaction forces

Type FGA, with sliding plate

Type FA, without sliding plate

| Туре                           | For profiles                                         | For<br>thread | Fx<br>[kN] | Load<br>Fy<br>[kN] | F <sub>z</sub><br>[kN] | Weight<br>[kg/item] | Item no. | Supply unit | Quantity unit |
|--------------------------------|------------------------------------------------------|---------------|------------|--------------------|------------------------|---------------------|----------|-------------|---------------|
| Type FA, without sliding plate | Q50–2.5, Q80–2.0,<br>Q100–2.5, Q100–3.5,<br>Q150–2.5 | M12           | _          | ±3.0               | ±8.0                   | 1.568               | 170653   | 1           | Set           |
| Type FGA, with sliding plate   |                                                      |               |            |                    |                        | 3.182               | 170652   |             |               |