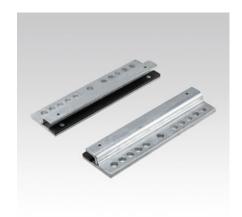

## Your benefits

■ Guide angle set for simple installation of pipe slides on MPT-Profiles with or without slider to reduce reaction forces

Type FGA, with sliding plate

Type FA, without sliding plate

| Туре                           | For profiles                                         | For<br>thread | Fx<br>[kN] | Load<br>Fy<br>[kN] | F <sub>z</sub><br>[kN] | Weight<br>[kg/item] | Item no. | Supply unit | Quantity unit |
|--------------------------------|------------------------------------------------------|---------------|------------|--------------------|------------------------|---------------------|----------|-------------|---------------|
| Type FA, without sliding plate | Q50–2.5, Q80–2.0,<br>Q100–2.5, Q100–3.5,<br>Q150–2.5 | M12           | _          | ±3.0               | ±8.0                   | 1.568               | 170653   | 1           | Set           |
| Type FGA, with sliding plate   |                                                      |               |            |                    |                        | 3.182               | 170652   |             |               |