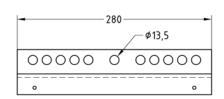

## Your benefits

■ Guide angle set for simple installation of pipe slides on MPT-Profiles with or without slider to reduce reaction forces

Type FGA, with sliding plate

Type FA, without sliding plate

| Туре                           | For profiles                                         | For<br>thread | Fx<br>[kN] | Load<br>Fy<br>[kN] | F <sub>z</sub><br>[kN] | Weight<br>[kg/item] | Item no. | Supply unit | Quantity unit |
|--------------------------------|------------------------------------------------------|---------------|------------|--------------------|------------------------|---------------------|----------|-------------|---------------|
| Type FA, without sliding plate | Q50–2.5, Q80–2.0,<br>Q100–2.5, Q100–3.5,<br>Q150–2.5 | M12           | _          | ±3.0               | ±8.0                   | 1.568               | 170653   | 1           | Set           |
| Type FGA, with sliding plate   |                                                      |               |            |                    |                        | 3.182               | 170652   |             |               |