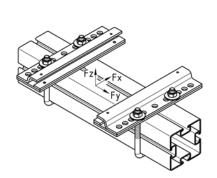

## **Application**

- For guiding MÜPRO pipe slides on subconstructions of MPT-Support profiles
- Suitable as guide with lift lock
- Hot-dip galvanised version for indoor and outdoor use

## Your benefits

■ Guide angle set for simple installation of pipe slides on MPT-Profiles with or without slider to reduce reaction forces

Type FGA, with sliding plate

Type FA, without sliding plate

| Туре                           | For profiles                                         | For<br>thread | Fx<br>[kN] | Load<br>Fy<br>[kN] | F <sub>z</sub><br>[kN] | Weight<br>[kg/item] | Item no. | Supply unit | Quantity unit |
|--------------------------------|------------------------------------------------------|---------------|------------|--------------------|------------------------|---------------------|----------|-------------|---------------|
| Type FA, without sliding plate | Q50–2.5, Q80–2.0,<br>Q100–2.5, Q100–3.5,<br>Q150–2.5 | M12           | _          | ±3.0               | ±8.0                   | 1.568               | 170653   | 1           | Set           |
| Type FGA, with sliding plate   |                                                      |               |            |                    |                        | 3.182               | 170652   |             |               |