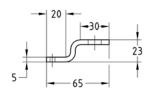

## Your benefits

■ Guide angle set for simple installation of pipe slides on MPT-Profiles with or without slider to reduce reaction forces

Type FGA, with sliding plate

Type FA, without sliding plate

| Туре                           | For profiles                                         | For<br>thread | Fx<br>[kN] | Load<br>Fy<br>[kN] | F <sub>z</sub><br>[kN] | Weight<br>[kg/item] | Item no. | Supply unit | Quantity unit |
|--------------------------------|------------------------------------------------------|---------------|------------|--------------------|------------------------|---------------------|----------|-------------|---------------|
| Type FA, without sliding plate | Q50–2.5, Q80–2.0,<br>Q100–2.5, Q100–3.5,<br>Q150–2.5 | M12           | _          | ±3.0               | ±8.0                   | 1.568               | 170653   | 1           | Set           |
| Type FGA, with sliding plate   |                                                      |               |            |                    |                        | 3.182               | 170652   |             |               |