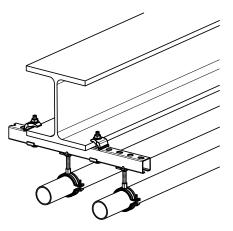

#### **Field of application**

 Attachment of MPC- and MPR-Support channels to profile steel structures without drilling or welding

### Advantages

- Large clamping range for universal and quick attachment to profile steel structures
- Safe fastening without drilling or welding
- Suitable for attaching square pipes

Installation of the clamping claw with the wide side facing the support channel.