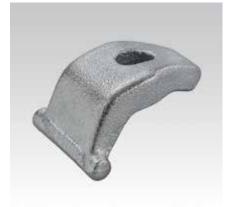

## **Clamping claws**

galvanised

#### **Field of application**

 Attachment of MPC- and MPR-Support channels to profile steel structures without drilling or welding