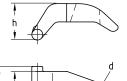

| Size | Max. clamping   | Screw length h1   | Part no. | Sales unit | Pack unit | Dimensions [mm] |    |    |    |    |    |
|------|-----------------|-------------------|----------|------------|-----------|-----------------|----|----|----|----|----|
|      | range b<br>[mm] | [mm]              |          |            |           | b1              | b2 | 11 | 12 | d  | h  |
| M10  | 1–25            | 0,8 x b + h2 + 33 | 157219   | 100        | pieces    | 43              | 38 | 47 | 28 | 11 | 19 |
| M12  | 1–35            | 0,8 x b + h2 + 40 | 157220   | 50         |           | 51              |    | 66 | 37 | 13 | 27 |
| M16  |                 | 0,8 x b + h2 + 43 | 157221   |            |           | 63              | 46 | 65 |    | 17 | 29 |