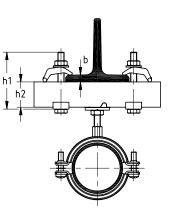

Installation of the clamping claw with the wide side facing the support channel.