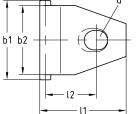

| Size | Max. clamping   | Screw length h1   | Part no. | Sales unit | Pack unit | Dimensions [mm] |    |    |    |    |    |
|------|-----------------|-------------------|----------|------------|-----------|-----------------|----|----|----|----|----|
|      | range b<br>[mm] | [mm]              |          |            |           | b1              | b2 | 11 | 12 | d  | h  |
| M10  | 1–25            | 0,8 x b + h2 + 33 | 157219   | 100        | pieces    | 43              | 38 | 47 | 28 | 11 | 19 |
| M12  | 1–35            | 0,8 x b + h2 + 40 | 157220   | 50         |           | 51              |    | 66 | 37 | 13 | 27 |
| M16  |                 | 0,8 x b + h2 + 43 | 157221   |            |           | 63              | 46 | 65 |    | 17 | 29 |