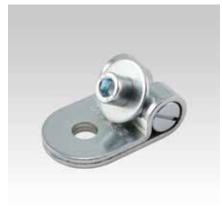

## **VARIO-Bolt joint**

galvanised

3,000

| Connecting thread<br>M | Part no. | Sales unit | Pack unit |
|------------------------|----------|------------|-----------|
| M10                    | 170452   | 20         | pieces    |

1,000

Two nuts needed to counter.