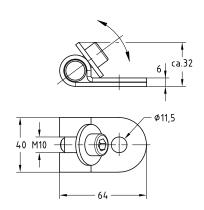

## **VARIO-Bolt joint**

galvanised

3,000

| Connecting thread<br>M | Part no. | Sales unit | Pack unit |
|------------------------|----------|------------|-----------|
| M10                    | 170452   | 20         | pieces    |

1,000

Two nuts needed to counter.