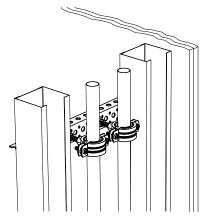

Mounting example for vertical pipe routings

| Features    |                                                            |
|-------------|------------------------------------------------------------|
| Perforation | 4.1 mm for bolts and rivets<br>8.5 mm for pipe attachments |