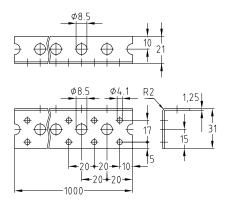

Mounting example for vertical pipe routings

| Features    |                                                            |
|-------------|------------------------------------------------------------|
| Perforation | 4.1 mm for bolts and rivets<br>8.5 mm for pipe attachments |

| Length<br>[mm] | Part no. | Sales unit | Pack unit |
|----------------|----------|------------|-----------|
| 1,000          | 127858   | 25         | pieces    |