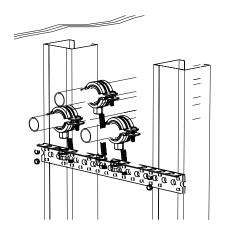

## **Advantages**

- Versatile use at restaurations or renovations
- Connection options via 4.1 mm and 8.5 mm perforation
- Attachment for vertical and horizontal pipe routings

Mounting example for horizontal pipe routings