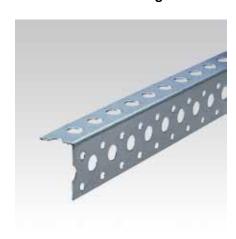

## Angle rail

galvanised

## Field of application

- For the attachment of pipelines in dry building construction
- For screwing or riveting on metal supports of drywalls

## **Advantages**

- Versatile use at restaurations or renovations
- Connection options via 4.1 mm and 8.5 mm perforation
- Attachment for vertical and horizontal pipe routings

Mounting example for horizontal pipe routings