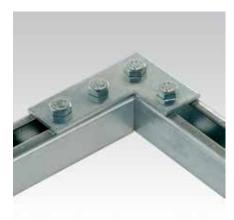

## Field of application

Strong connection elements for frames and pre-wall installations using the MPC- and MPR-System components

## **Advantages**

- Simple and quick connection of angles and T-connections
- The mounting plates allow frame construction in one plane, in which the channel slots have the same alignment
- Good adaptation to channel widths; the corners remain free in frame constructions
- Quick and simple attachment in combination with the MPC-Quick fastener for angle mounting
- Hole spacings allow pass-through mounting using the MPC- and MPR-Support channels