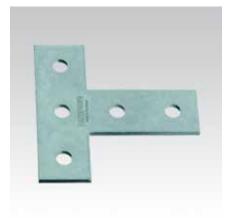

Angle plate

T-connection plate

|                    | For support channels | Part no. | Sales unit | Pack unit |
|--------------------|----------------------|----------|------------|-----------|
| Angle plate        | 38/24-40/120,        | 127840   | 25         | pieces    |
| T-connection plate | 41/21-41/124         | 130297   |            |           |