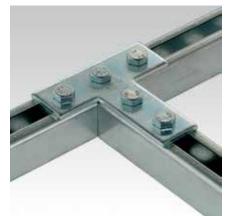

## Field of application

Strong connection elements for frames and pre-wall installations using the MPC- and MPR-System components

## **Advantages**

- Simple and quick connection of angles and T-connections
- The mounting plates allow frame construction in one plane, in which the channel slots have the same alignment
- Good adaptation to channel widths; the corners remain free in frame constructions
- Quick and simple attachment in combination with the MPC-Quick fastener for angle mounting
- Hole spacings allow pass-through mounting using the MPC- and MPR-Support channels