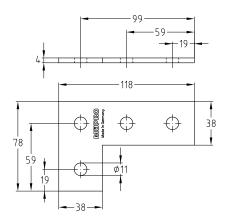

Angle plate

T-connection plate

|                    | For support channels | Part no. | Sales unit | Pack unit |
|--------------------|----------------------|----------|------------|-----------|
| Angle plate        | 38/24-40/120,        | 127840   | 25         | pieces    |
| T-connection plate | 41/21-41/124         | 130297   |            |           |