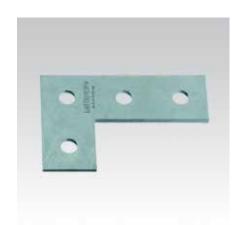

Angle plate

T-connection plate

|                    | For support channels | Part no. | Sales unit | Pack unit |
|--------------------|----------------------|----------|------------|-----------|
| Angle plate        | 38/24-40/120,        | 127840   | 25         | pieces    |
| T-connection plate | 41/21-41/124         | 130297   |            |           |