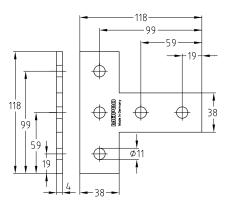

Angle plate

T-connection plate

|                    | For support channels | Part no. | Sales unit | Pack unit |
|--------------------|----------------------|----------|------------|-----------|
| Angle plate        | 38/24-40/120,        | 127840   | 25         | pieces    |
| T-connection plate | 41/21-41/124         | 130297   |            |           |