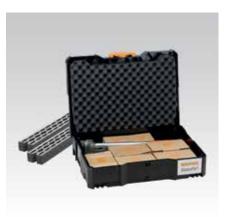

## Field of application

■ Carrying case includes complete set to be used on the construction site

## **Advantages**

- Practical basic assortment in the handy carrying case
- Due to the packing of the individual parts in cartons an organized access is possible
- StaboFix® Pliers within the case
- No loose parts lying around on site
- Compact case size of 400 x 300 x 90 mm
- Also available as economy kit: the complete StaboFix® Plumbers case plus 20 StaboFix® Sections

- 1 StaboFix® Pliers
- 25 StaboFix® Retaining plates
- 25 StaboFix® Clamps
- 100 StaboFix® Bolts M8 short
- 100 StaboFix® Bolts M8 long
- 100 StaboFix® Drilling screws 4.2 x 16
- 100 StaboFix® Drilling screws 4.8 x 19

StaboFix® Plumbers case

StaboFix® Economy set

|                                                                                        | Part no. | Sales unit | Pack unit |
|----------------------------------------------------------------------------------------|----------|------------|-----------|
| StaboFix® Plumbers case                                                                | 166021   | 1          | pieces    |
| StaboFix® Economy sets consisting of 1 StaboFix® Plumbers case + 20 StaboFix® Sections | 166085   |            | set       |