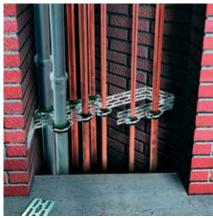

## StaboFix® Fixing system

Installation in a shaft: Pass-through mounting with two pipe clamps and a threaded pin M8 or M10 for the attachment of parallel pipelines

Installation in a shaft: Pipe clamps are fitted in no time using the StaboFix® M8 bolt