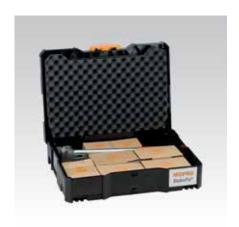

## Field of application

■ Carrying case includes complete set to be used on the construction site

## **Advantages**

- Practical basic assortment in the handy carrying case
- Due to the packing of the individual parts in cartons an organized access is possible
- StaboFix® Pliers within the case
- No loose parts lying around on site
- Compact case size of 400 x 300 x 90 mm
- Also available as economy kit: the complete StaboFix® Plumbers case plus 20 StaboFix® Sections

- 1 StaboFix® Pliers
- 25 StaboFix® Retaining plates
- 25 StaboFix® Clamps
- 100 StaboFix® Bolts M8 short
- 100 StaboFix® Bolts M8 long
- 100 StaboFix® Drilling screws 4.2 x 16
- 100 StaboFix® Drilling screws 4.8 x 19

StaboFix® Plumbers case

StaboFix® Economy set

|                                                                                        | Part no. | Sales unit | Pack unit |
|----------------------------------------------------------------------------------------|----------|------------|-----------|
| StaboFix® Plumbers case                                                                | 166021   | 1          | pieces    |
| StaboFix® Economy sets consisting of 1 StaboFix® Plumbers case + 20 StaboFix® Sections | 166085   |            | set       |