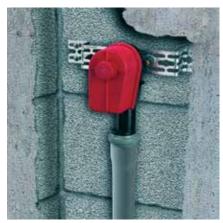

Washbasin installation: Installation in tight wall recesses

Washbasin installation: Everything fitted exactly to gauge

Installation in a wall: Waste pipe of washing machine

Wall-mounted installation: Wall-mounted installation using StaboFix® with MPC-Support chan-