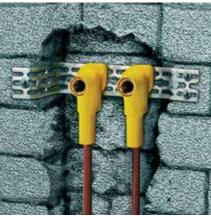

## StaboFix® Fixing system

Installation in a shaft: Pass-through mounting with two pipe clamps and a threaded pin M8 or M10 for the attachment of parallel pipelines

Installation in a shaft: Pipe clamps are fitted in no time using the StaboFix® M8 bolt