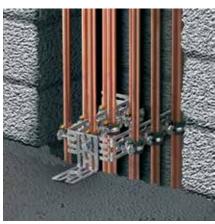

Washbasin installation: Installation in tight wall recesses

Washbasin installation: Everything fitted exactly to gauge

Installation in a wall: Waste pipe of washing machine

Wall-mounted installation: Wall-mounted installation using StaboFix® with MPC-Support chan-