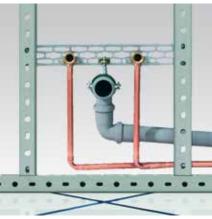

Washbasin installation: Installation in tight wall recesses

Washbasin installation: Everything fitted exactly to gauge

Installation in a wall: Waste pipe of washing machine

Wall-mounted installation: Wall-mounted installation using StaboFix® with MPC-Support chan-