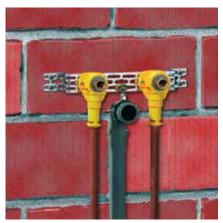

## StaboFix® Fixing system

Installation in a shaft: Pass-through mounting with two pipe clamps and a threaded pin M8 or M10 for the attachment of parallel pipelines

Installation in a shaft: Pipe clamps are fitted in no time using the StaboFix® M8 bolt