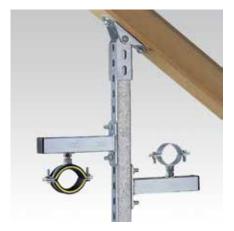

Attachment of a pipe run to an inclined roof truss

Completely pre-assembled:

- 1 MPR-VARIO-Saddle support
- 2 MPR-Threaded plates M10
- 2 Hexagonal head bolts M10
- 2 Washers

Pipes installed on a wall hanger with diagonal strut