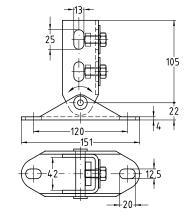

## **MPR-VARIO-Saddle support**

galvanised

## **Advantages**

- Variable angle adjustment possible during installation
- Simple and quick installation due to pre-installed srews and MPR-Threaded plate
- Attachment to the slot of support channels 41/41 possible in all directions
- Positive-fit joining due to interlocking MPR-Support channels and MPR-Threaded plates