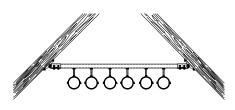

Installation of brackets in vaults or round cable ducts and shafts

| For support channels | Minimum angle [°] | Part no. | Sales unit | Pack unit |
|----------------------|-------------------|----------|------------|-----------|
| 41/21-41/62          | 20                | 157375   | 1          | pieces    |