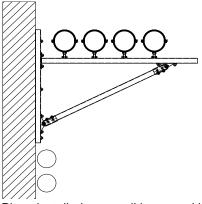

Attachment of a pipe run to an inclined roof truss

Completely pre-assembled:

- 1 MPR-VARIO-Saddle support
- 2 MPR-Threaded plates M10
- 2 Hexagonal head bolts M10
- 2 Washers

Pipes installed on a wall hanger with diagonal strut