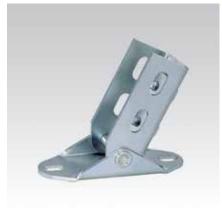

## **MPR-VARIO-Saddle support**

galvanised

## **Advantages**

- Variable angle adjustment possible during installation
- Simple and quick installation due to pre-installed srews and MPR-Threaded plate
- Attachment to the slot of support channels 41/41 possible in all directions
- Positive-fit joining due to interlocking MPR-Support channels and MPR-Threaded plates