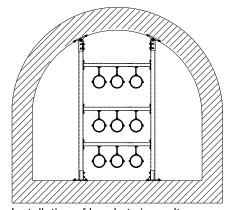

Attachment of a pipe run to an inclined roof truss

Completely pre-assembled:

- 1 MPR-VARIO-Saddle support
- 2 MPR-Threaded plates M10
- 2 Hexagonal head bolts M10
- 2 Washers

Pipes installed on a wall hanger with diagonal strut

Installation of brackets in vaults or round cable ducts and shafts

| For support channels | Minimum angle [°] | Part no. | Sales unit | Pack unit |
|----------------------|-------------------|----------|------------|-----------|
| 41/21-41/62          | 20                | 157375   | 1          | pieces    |