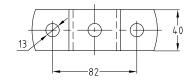

| For support channels | Part no. | Sales unit | Pack unit | Dimension H<br>[mm] |
|----------------------|----------|------------|-----------|---------------------|
| 41/21                | 151093   | 25         | pieces    | 23                  |
| 41/41, 41/42         | 151994   |            |           | 43                  |
| 41/62                | 151094   |            |           | 64                  |
| 41/82                | 151995   |            |           | 84                  |
| 41/124               | 151996   |            |           | 126                 |