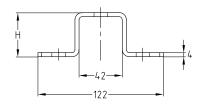

| For support channels | Part no. | Sales unit | Pack unit | Dimension H<br>[mm] |
|----------------------|----------|------------|-----------|---------------------|
| 41/21                | 151093   | 25         | pieces    | 23                  |
| 41/41, 41/42         | 151994   |            |           | 43                  |
| 41/62                | 151094   |            |           | 64                  |
| 41/82                | 151995   |            |           | 84                  |
| 41/124               | 151996   |            |           | 126                 |