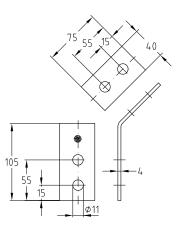

| For support channel | Part no. | Sales unit | Pack unit |
|---------------------|----------|------------|-----------|
| 41/21-41/124        | 118781   | 25         | pieces    |

Please refer to pages 4/85 and 4/86 for mounting angles 90° for MPR-Support channels 41/21 to 41/124.