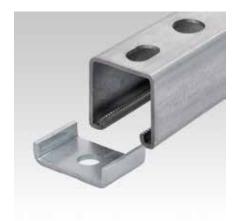

## Field of application

For safe force transmission when installing MPR-Support channels together with threaded rods, anchor plugs and screws

## **Advantages**

- Two versions available
- Heavy-duty type available for transferring large forces
  Safe, folded edge prevents
- expansion of the rail slot

Standard version

Heavy-duty version

| Features           |                      |                         |                                      |            | fin protection<br>confidence<br>Anti-Artis |
|--------------------|----------------------|-------------------------|--------------------------------------|------------|--------------------------------------------|
| Design             | For support channels | For thread d            | Part no.                             | Sales unit | Pack unit                                  |
| Standard version   | 41/21–41/124         | M8<br>M10<br>M12        | 165188<br>151198<br>151195           | 100        | pieces                                     |
| Heavy-duty version |                      | M8<br>M10<br>M12<br>M16 | 151097<br>151098<br>114489<br>151100 | 25         |                                            |