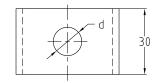

## **Advantages**

- Two versions available
- Heavy-duty type available for transferring large forces
  Safe, folded edge prevents
- expansion of the rail slot

Standard version

Heavy-duty version

| Features           |                      |                         |                                      |            | fin protection<br>confidence<br>Anti-Artis |
|--------------------|----------------------|-------------------------|--------------------------------------|------------|--------------------------------------------|
| Design             | For support channels | For thread d            | Part no.                             | Sales unit | Pack unit                                  |
| Standard version   | 41/21–41/124         | M8<br>M10<br>M12        | 165188<br>151198<br>151195           | 100        | pieces                                     |
| Heavy-duty version |                      | M8<br>M10<br>M12<br>M16 | 151097<br>151098<br>114489<br>151100 | 25         |                                            |