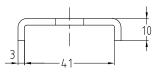

## **Advantages**

- Two versions available
- Heavy-duty type available for transferring large forces
  Safe, folded edge prevents
- expansion of the rail slot

Standard version

Heavy-duty version

| Features           |                      |                         |                                      |            | fin protection<br>confidence<br>Anti-Artis |
|--------------------|----------------------|-------------------------|--------------------------------------|------------|--------------------------------------------|
| Design             | For support channels | For thread d            | Part no.                             | Sales unit | Pack unit                                  |
| Standard version   | 41/21–41/124         | M8<br>M10<br>M12        | 165188<br>151198<br>151195           | 100        | pieces                                     |
| Heavy-duty version |                      | M8<br>M10<br>M12<br>M16 | 151097<br>151098<br>114489<br>151100 | 25         |                                            |