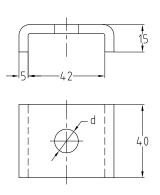

## **Advantages**

- Two versions available
- Heavy-duty type available for transferring large forces
  Safe, folded edge prevents
- expansion of the rail slot

Standard version

Heavy-duty version

| Features           |                      |                         |                                      |            | fin protection<br>confidence<br>Anti-Artis |
|--------------------|----------------------|-------------------------|--------------------------------------|------------|--------------------------------------------|
| Design             | For support channels | For thread d            | Part no.                             | Sales unit | Pack unit                                  |
| Standard version   | 41/21–41/124         | M8<br>M10<br>M12        | 165188<br>151198<br>151195           | 100        | pieces                                     |
| Heavy-duty version |                      | M8<br>M10<br>M12<br>M16 | 151097<br>151098<br>114489<br>151100 | 25         |                                            |