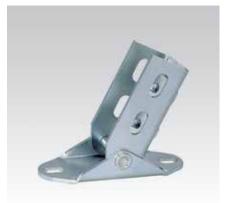

### **MPC-VARIO-Saddle support**

galvanised

#### **Advantages**

- Variable angle adjustment possible during installation
- Simple and quick installation due to pre-installed double rail nut
- Attachment to the slot of support channels 38/40 possible in all directions