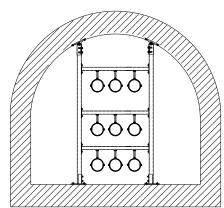

## Attachment of a pipe run to an inclined roof truss

- Completely pre-assembled:
- 1 MPC-VARIO-Saddle support
- 1 Double rail nut
- 2 Hexagonal head bolts M10
- 2 Washers

Pipes installed on a MPC-Wall hanger with diagonal strut

Installation of brackets in vaults or round cable ducts and shafts

| For support channels | Minimum angle [°] | Part no. | Sales unit | Pack unit |
|----------------------|-------------------|----------|------------|-----------|
| 38/24-40/120         | 20                | 129660   | 1          | pieces    |