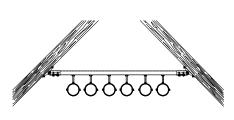

Installation of brackets in vaults or round cable ducts and shafts

| For support channels | Minimum angle [°] | Part no. | Sales unit | Pack unit |
|----------------------|-------------------|----------|------------|-----------|
| 38/24-40/120         | 20                | 129660   | 1          | pieces    |