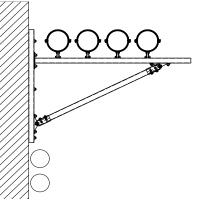

## Attachment of a pipe run to an inclined roof truss

- Completely pre-assembled:
- 1 MPC-VARIO-Saddle support
- 1 Double rail nut
- 2 Hexagonal head bolts M10
- 2 Washers

Pipes installed on a MPC-Wall hanger with diagonal strut