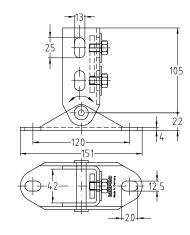

### **MPC-VARIO-Saddle support**

galvanised

#### **Field of application**

Ideal for attachment to inclined roof trusses, vaults and in round cable shafts

#### **Advantages**

- Variable angle adjustment possible during installation
- Simple and quick installation due to pre-installed double rail nut
- Attachment to the slot of support channels 38/40 possible in all directions

Installation of brackets in vaults or round cable ducts and shafts

| For support channels | Minimum angle [°] | Part no. | Sales unit | Pack unit |
|----------------------|-------------------|----------|------------|-----------|
| 38/24-40/120         | 20                | 129660   | 1          | pieces    |