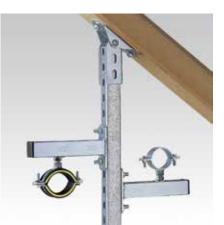

## Attachment of a pipe run to an inclined roof truss

- Completely pre-assembled:
- 1 MPC-VARIO-Saddle support
- 1 Double rail nut
- 2 Hexagonal head bolts M10
- 2 Washers

Pipes installed on a MPC-Wall hanger with diagonal strut