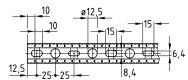

- Quick and efficient attachment of pipe sections and multiple pipe ways
- Scale marks sideways and on the side with the slot simplify the alignment of the attachment elements during installation and facilitate the measuring and cutting to length of the section on site
- For secure fixing that is adjustable laterally and vertically
- High bending stiffness due to the cross-section design
- For setting up structures with correctly measured static loads by means of diverse connection components
- Suitable vibration control elements for all support channels available
- Clean-cut appearance by the use of MPC-protection caps

| Profile | Length<br>[mm] | Part no. | Sales unit | Pack unit |
|---------|----------------|----------|------------|-----------|
| 27/18 L | 2,000          | 129876   | 25         | pieces    |