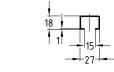

## MPC-Support channels 27/18 L (light)

sendzimir galvanised

- Quick and efficient attachment of pipe sections and multiple pipe ways
- Scale marks sideways and on the side with the slot simplify the alignment of the attachment elements during installation and facilitate the measuring and cutting to length of the section on site
- For secure fixing that is adjustable laterally and vertically
- High bending stiffness due to the cross-section design
- For setting up structures with correctly measured static loads by means of diverse connection components
- Suitable vibration control elements for all support channels available
- Clean-cut appearance by the use of MPC-protection caps