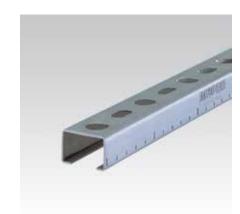

## MPC-Support channels 27/18 L (light)

sendzimir galvanised

## Field of application

- Ideal for pipe installation as support structure for air ducts in dry interiors
- Variety of mounting options for pre-wall installations and shelves in combination with extensive range of system components