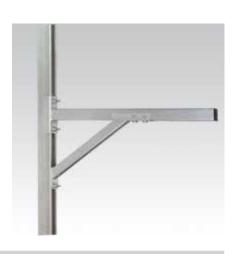

## Field of application

Diagonal strut applicable for the direct wall-mounting of wall hanger brackets

## **Advantages**

- Quick mounting due to pre-installed
- double rail nuts

  With clip-over edges for the wall hanger bracket
- Oblong holes at the side enable the positioning of MPC-Support channels 38/40 with slot at the side