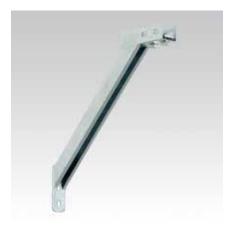

## Field of application

Diagonal strut applicable for the direct wall-mounting of wall hanger brackets

## **Advantages**

- Quick mounting due to pre-installed
- double rail nuts

  With clip-over edges for the wall hanger bracket
- Oblong holes at the side enable the positioning of MPC-Support channels 38/40 with slot at the side