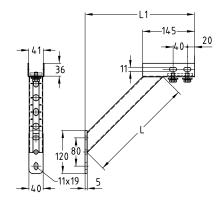

| Features |                  |                                                                                                            |                                                    |  |  |  |  |  |
|----------|------------------|------------------------------------------------------------------------------------------------------------|----------------------------------------------------|--|--|--|--|--|
|          | Length L<br>[mm] | Mounting of bracket<br>and diagonal strut in the<br>support channel slot<br>max. recommended load<br>F [N] | Directly mounted<br>max. recommended load<br>F [N] |  |  |  |  |  |
| F        | 440              | 2,500                                                                                                      | 6,000                                              |  |  |  |  |  |
| 320      | 900              | 2,000                                                                                                      | 3,000                                              |  |  |  |  |  |

| For support channels | Length L<br>[mm] | Length L1<br>[mm] | Part no. | Sales unit | Pack unit |
|----------------------|------------------|-------------------|----------|------------|-----------|
| 38/24-40/120         | 440              | 405               | 129790   | 1          | pieces    |
|                      | 900              | 730               | 139228   |            |           |