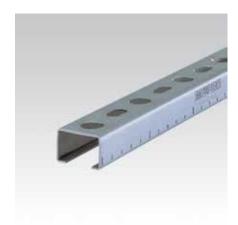

## **MPC-Support channels**

sendzimir galvanised

## **Advantages**

- Quick and efficient attachment of pipe sections and multiple pipeways
- Scale marks sideways and on the side with the slot simplify the alignment of the attachment elements during installation and facilitate the measuring and cutting to length of the section on site
- For secure fixing that is adjustable laterally and vertically
- High bending stiffness due to the cross-section design
- For setting up structures with correctly measured static loads by means of diverse connection components
- Suitable vibration control elements for all support channels available
- Clean-cut appearance by the use of MPC-protection caps