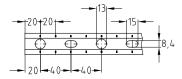

Profile 27/18

## **Advantages**

- Quick and efficient attachment of pipe sections and multiple pipeways
- Scale marks sideways and on the side with the slot simplify the alignment of the attachment elements during installation and facilitate the measuring and cutting to length of the section on site
- For secure fixing that is adjustable laterally and vertically
- High bending stiffness due to the cross-section design
- For setting up structures with correctly measured static loads by means of diverse connection components
- Suitable vibration control elements for all support channels available
- Clean-cut appearance by the use of MPC-protection caps