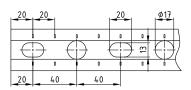

Profile 28/30

Profile 38/24

| Profile | Length<br>[mm] | Part no.         | Sales unit | Pack unit |
|---------|----------------|------------------|------------|-----------|
| 27/18   | 1,000<br>2,000 | 129883<br>129911 | 25         | pieces    |
|         | 3,000<br>6,000 | 105208<br>130003 | 1          |           |
| 28/30   | 2,000<br>3,040 | 118590<br>118692 | 8<br>1     |           |
|         | 4,000<br>6,000 | 118822<br>118994 | 8<br>1     |           |
| 38/24   | 2,000<br>3,040 | 139920<br>153256 | 10<br>5    |           |
|         | 6,000          | 139922           | 1          |           |