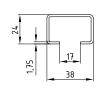

Profile 28/30

Profile 38/24

| Profile | Length<br>[mm] | Part no.         | Sales unit | Pack unit |
|---------|----------------|------------------|------------|-----------|
| 27/18   | 1,000<br>2,000 | 129883<br>129911 | 25         | pieces    |
|         | 3,000<br>6,000 | 105208<br>130003 | 1          |           |
| 28/30   | 2,000<br>3,040 | 118590<br>118692 | 8<br>1     |           |
|         | 4,000<br>6,000 | 118822<br>118994 | 8<br>1     |           |
| 38/24   | 2,000<br>3,040 | 139920<br>153256 | 10<br>5    |           |
|         | 6,000          | 139922           | 1          |           |