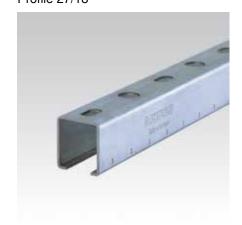

## **MPC-Support channels**

sendzimir galvanised

## Field of application

- Ideal for pipe installation as support structure for air ducts in dry interiors
- Variety of mounting options for pre-wall installations and shelves in combination with extensive range of system components