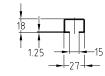

## **MPC-Support channels**

sendzimir galvanised

## Field of application

- Ideal for pipe installation as support structure for air ducts in dry interiors
- Variety of mounting options for pre-wall installations and shelves in combination with extensive range of system components







Profile 27/18

## **Advantages**

- Quick and efficient attachment of pipe sections and multiple pipeways
- Scale marks sideways and on the side with the slot simplify the alignment of the attachment elements during installation and facilitate the measuring and cutting to length of the section on site
- For secure fixing that is adjustable laterally and vertically
- High bending stiffness due to the cross-section design
- For setting up structures with correctly measured static loads by means of diverse connection components
- Suitable vibration control elements for all support channels available
- Clean-cut appearance by the use of MPC-protection caps







Profile 28/30







Profile 38/24

| Profile | Length<br>[mm] | Part no.         | Sales unit | Pack unit |
|---------|------