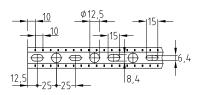

Profile 28/30

Profile 38/24

| Profile | Length<br>[mm] | Part no.         | Sales unit | Pack unit |
|---------|----------------|------------------|------------|-----------|
| 27/18   | 1,000<br>2,000 | 129883<br>129911 | 25         | pieces    |
|         | 3,000<br>6,000 | 105208<br>130003 | 1          |           |
| 28/30   | 2,000<br>3,040 | 118590<br>118692 | 8<br>1     |           |
|         | 4,000<br>6,000 | 118822<br>118994 | 8<br>1     |           |
| 38/24   | 2,000<br>3,040 | 139920<br>153256 | 10<br>5    |           |
|         | 6,000          | 139922           | 1          |           |