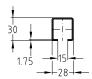

Profile 28/30

Profile 38/24

| Profile | Length<br>[mm] | Part no.         | Sales unit | Pack unit |
|---------|----------------|------------------|------------|-----------|
| 27/18   | 1,000<br>2,000 | 129883<br>129911 | 25         | pieces    |
|         | 3,000<br>6,000 | 105208<br>130003 | 1          |           |
| 28/30   | 2,000<br>3,040 | 118590<br>118692 | 8<br>1     |           |
|         | 4,000<br>6,000 | 118822<br>118994 | 8<br>1     |           |
| 38/24   | 2,000<br>3,040 | 139920<br>153256 | 10<br>5    |           |
|         | 6,000          | 139922           | 1          |           |