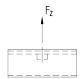

| Features             |                   |                                            | fire protection certified       |
|----------------------|-------------------|--------------------------------------------|---------------------------------|
| For support channels | Connecting thread | Max. recommended<br>tensile load Fz<br>[N] | For a tightening torque of [Nm] |
| 38/24                | M8                | 2,000                                      | 9                               |
|                      | M10               |                                            | 17                              |
| 38/40, 38/80         | M8                | 2,800                                      | 9                               |
|                      | M10               |                                            | 17                              |
| 39/52                | M8                | 3,300                                      | 9                               |
|                      | M10               |                                            | 17                              |
| 40/60, 40/80, 40/120 | M8                | 4,000                                      | 9                               |
|                      | M10               |                                            | 17                              |