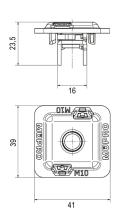

| For support channels | Connecting thread | Part no. | Sales unit | Pack unit |
|----------------------|-------------------|----------|------------|-----------|
| 38/24-40/120         | M8                | 175463   | 100        | pieces    |
|                      | M10               | 175464   |            |           |