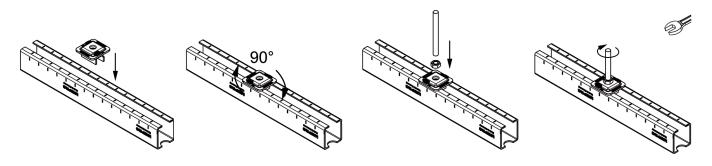

|
| 38/40, 38/80         | M8                | 2,800                                      | 9                               |
|                      | M10               |                                            | 17                              |
| 39/52                | M8                | 3,300                                      | 9                               |
|                      | M10               |                                            | 17                              |
| 40/60, 40/80, 40/120 | M8                | 4,000                                      | 9                               |
|                      | M10               |                                            | 17                              |

## **Mounting instructions:**