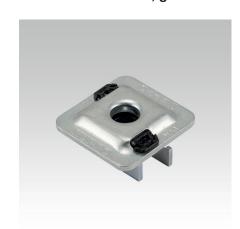

## **MPC-Quick fasteners+**

with internal thread, galvanised

## Field of application

- Secure and easy installation in slot of MPC-Support channel in order to attach mounting accessories
- For use in dry interiors