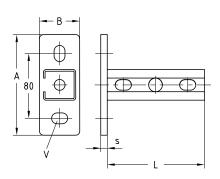

## **Advantages**

- The strong base plate ensures a high load carrying capacity
- The vertical and horizontal holes in the base plate allow easy height adjustment of the bracket
- Fixing in the side slot of the support channel allows simple alignment of parallel pipelines
- Clean-cut appearance by the use of MPC-protection caps

| For support | Length L | Part no. | Sales unit | Pack unit | Dimensions [mm] |    |   |           |
|-------------|----------|----------|------------|-----------|-----------------|----|---|-----------|
| channels    | [mm]     |          |            |           | Α               | В  | S | V         |
| 27/18       | 600      | 156777   | 20         | pieces    | 120             | 40 | 4 | 11 x 19   |
| 28/30       | 400      | 156778   |            |           |                 |    | 5 |           |
| 38/40       | 240      | 156779   |            |           | 125             | 50 | 8 | 13.5 x 20 |
|             | 480      | 156780   |            |           |                 |    |   |           |