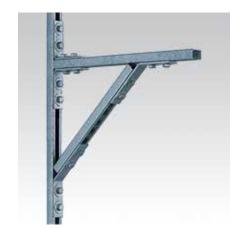

## Field of application

- Solid fixing element for construction of pre-wall installations, shelves as well as for channel constructions for mountings of pipelines and air ducts without welding

  Also applicable for direct mounting
- on walls, ceilings or floors

## **Advantages**

- Versatile in use due to oblong holes
- Versatile in use, e.g. as:
- Angular support bracket
- Angular load-bearing bracket
- Connection element
- Angular bracket
- Multi-purpose component for professional, practical installation solutions