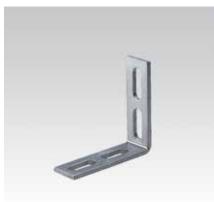

## **Advantages**

- Versatile in use due to oblong holes
- Versatile in use, e.g. as:
- Angular support bracket
- Angular load-bearing bracket
- Connection element
- Angular bracket
- Multi-purpose component for professional, practical installation solutions

| Angle [°] | For support channels | Part no. | Sales unit | Pack unit |
|-----------|----------------------|----------|------------|-----------|
| 45        | 27/18, 28/30         | 118753   | 50         | pieces    |
| 90        |                      | 118797   |            |           |