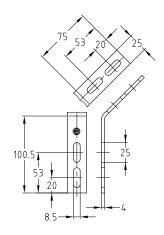

| Angle [°] | For support channels | Part no. | Sales unit | Pack unit |
|-----------|----------------------|----------|------------|-----------|
| 45        | 27/18, 28/30         | 118753   | 50         | pieces    |
| 90        |                      | 118797   |            |           |