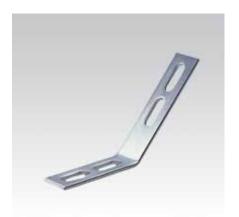

## **Advantages**

- Versatile in use due to oblong holes
- Versatile in use, e.g. as:
- Angular support bracket
- Angular load-bearing bracket
- Connection element
- Angular bracket
- Multi-purpose component for professional, practical installation solutions

| Angle [°] | For support channels | Part no. | Sales unit | Pack unit |
|-----------|----------------------|----------|------------|-----------|
| 45        | 27/18, 28/30         | 118753   | 50         | pieces    |
| 90        |                      | 118797   |            |           |