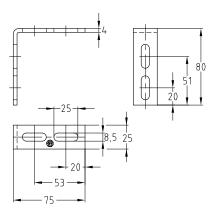

## **MPC-Mounting angles**

for MPC-Support channels 27/18 and 28/30, galvanised

## **Advantages**

- Versatile in use due to oblong holes
- Versatile in use, e.g. as:
- Angular support bracket
- Angular load-bearing bracket
- Connection element
- Angular bracket
- Multi-purpose component for professional, practical installation solutions

| Angle [°] | For support channels | Part no. | Sales unit | Pack unit |
|-----------|----------------------|----------|------------|-----------|
| 45        | 27/18, 28/30         | 118753   | 50         | pieces    |
| 90        |                      | 118797   |            |           |