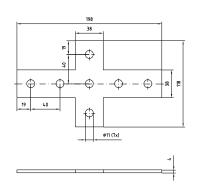

### **Field of application**

 Cross connection plate for connecting up to four MPC- and MPR-Support channels in one plane

#### **Advantages**

 Attachment at the rear perforation of the MPC- and MPR-Support channel leaves the channel slot free in all directions and enables fast installation of add-on parts
Ideal connection element for creating subconstructions for ceiling suspensions