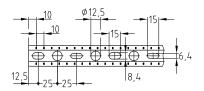

Profile 27/18

Profile 28/30

Profile 38/40

| Profile | Length<br>[mm] | Part no.         | Sales unit | Pack unit |
|---------|----------------|------------------|------------|-----------|
| 27/18   | 2,000<br>6,000 | 129909<br>130004 | 10<br>1    | pieces    |
| 28/30   |                | 118990           |            |           |
| 38/40   | 2,000          | 129916           | 4          |           |
|         | 6 000          | 130008           | 1          |           |