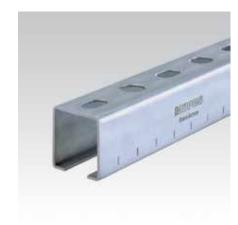

## Field of application

- Ideal for pipe installation as support structure for air ducts
- Variety of mounting options for wallmounted installations and shelves in combination with extensive range of system components
- Suitable for outdoor use

- Quick and efficient attachment of pipe sections and pipeways
- Scale marks sideways and on the side with the slot simplify the alignment of the attachment elements during the installation and facilitate the measuring and cutting to length of the profiles on site
- For secure fixing that is adjustable laterally and vertically
- High bending stiffness due to the good cross-section design
- For setting up structures with correctly measured static loads by means of diverse connection components
- Suitable vibration control elements for all support channels available
- Clean-cut appearance by the use of MPC-protection caps

Profile 27/18

Profile 28/30

Profile 38/40

| Profile | Length<br>[mm] | Part no.         | Sales unit | Pack unit |
|---------|----------------|------------------|------------|-----------|
| 27/18   | 2,000<br>6,000 | 129909<br>130004 | 10<br>1    | pieces    |
| 28/30   |                | 118990           |            |           |
| 38/40   | 2,000          | 129916           | 4          |           |
|         | 6 000          | 130008           | 1          |           |