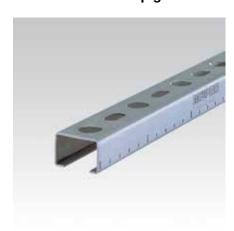

## **MPC-Support channels**

## Field of application

- Ideal for pipe installation as support structure for air ducts
- Variety of mounting options for wallmounted installations and shelves in combination with extensive range of system components
- Suitable for outdoor use

- Quick and efficient attachment of pipe sections and pipeways
- Scale marks sideways and on the side with the slot simplify the alignment of the attachment elements during the installation and facilitate the measuring and cutting to length of the profiles on site
- For secure fixing that is adjustable laterally and vertically
- High bending stiffness due to the good cross-section design
- For setting up structures with correctly measured static loads by means of diverse connection components
- Suitable vibration control elements for all support channels available
- Clean-cut appearance by the use of MPC-protection caps