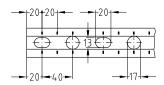

- Quick and efficient attachment of pipe sections and pipeways
- Scale marks sideways and on the side with the slot simplify the alignment of the attachment elements during the installation and facilitate the measuring and cutting to length of the profiles on site
- For secure fixing that is adjustable laterally and vertically
- High bending stiffness due to the good cross-section design
- For setting up structures with correctly measured static loads by means of diverse connection components
- Suitable vibration control elements for all support channels available
- Clean-cut appearance by the use of MPC-protection caps

Profile 27/18

Profile 28/30

Profile 38/40

| Profile | Length<br>[mm] | Part no.         | Sales unit | Pack unit |
|---------|----------------|------------------|------------|-----------|
| 27/18   | 2,000<br>6,000 | 129909<br>130004 | 10<br>1    | pieces    |
| 28/30   |                | 118990           |            |           |
| 38/40   | 2,000          | 129916           | 4          |           |
|         | 6 000          | 130008           | 1          |           |