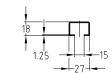

Profile 27/18

Profile 28/30

Profile 38/40

| Profile | Length<br>[mm] | Part no.         | Sales unit | Pack unit |
|---------|----------------|------------------|------------|-----------|
| 27/18   | 2,000<br>6,000 | 129909<br>130004 | 10<br>1    | pieces    |
| 28/30   |                | 118990           |            |           |
| 38/40   | 2,000          | 129916           | 4          |           |
|         | 6 000          | 130008           | 1          |           |