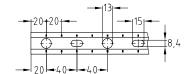

- Quick and efficient attachment of pipe sections and pipeways
- Scale marks sideways and on the side with the slot simplify the alignment of the attachment elements during the installation and facilitate the measuring and cutting to length of the profiles on site
- For secure fixing that is adjustable laterally and vertically
- High bending stiffness due to the good cross-section design
- For setting up structures with correctly measured static loads by means of diverse connection components
- Suitable vibration control elements for all support channels available
- Clean-cut appearance by the use of MPC-protection caps

Profile 27/18

Profile 28/30

Profile 38/40

| Profile | Length<br>[mm] | Part no.         | Sales unit | Pack unit |
|---------|----------------|------------------|------------|-----------|
| 27/18   | 2,000<br>6,000 | 129909<br>130004 | 10<br>1    | pieces    |
| 28/30   |                | 118990           |            |           |
| 38/40   | 2,000          | 129916           | 4          |           |
|         | 6 000          | 130008           | 1          |           |