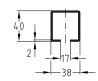

Profile 27/18

Profile 28/30

Profile 38/40

| Profile | Length<br>[mm] | Part no.         | Sales unit | Pack unit |
|---------|----------------|------------------|------------|-----------|
| 27/18   | 2,000<br>6,000 | 129909<br>130004 | 10<br>1    | pieces    |
| 28/30   |                | 118990           |            |           |
| 38/40   | 2,000          | 129916           | 4          |           |
|         | 6 000          | 130008           | 1          |           |