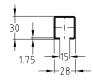

Profile 27/18

Profile 28/30

Profile 38/40

| Profile | Length<br>[mm] | Part no.         | Sales unit | Pack unit |
|---------|----------------|------------------|------------|-----------|
| 27/18   | 2,000<br>6,000 | 129909<br>130004 | 10<br>1    | pieces    |
| 28/30   |                | 118990           |            |           |
| 38/40   | 2,000          | 129916           | 4          |           |
|         | 6 000          | 130008           | 1          |           |