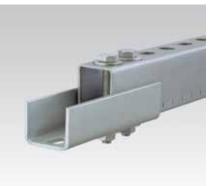

# **Channel connector**

## heavy-duty version, hot-dip galvanised

#### **Field of application**

- Quick butt-joint connection of MPCand MPR-Support channels
- Suitable for outdoor use

#### **Advantages**

- Enables exact alignment of the channels
- Four bolts provide a frictional joint
- For highly load-bearing connections:
  - form-locking connection of through fitting attachments by means of threaded pins or hexagon head bolts and hexagonal nuts
  - with 4 oblong holes, adapted to the hole pattern of the MPC-Support channels
- Also available in double length for heavy-duty connections