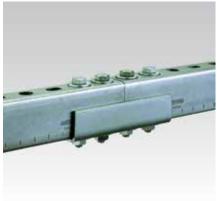

# **Channel connector**

## heavy-duty version, hot-dip galvanised

#### **Field of application**

- Quick butt-joint connection of MPCand MPR-Support channels
- Suitable for outdoor use

#### **Advantages**

- Enables exact alignment of the channels
- Four bolts provide a frictional joint
- For highly load-bearing connections:
  - form-locking connection of through fitting attachments by means of threaded pins or hexagon head bolts and hexagonal nuts
  - with 4 oblong holes, adapted to the hole pattern of the MPC-Support channels
- Also available in double length for heavy-duty connections