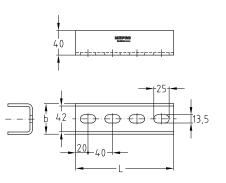

| For support channels          | Part no. | Sales unit | Pack unit | Dimensions [mm] |     |
|-------------------------------|----------|------------|-----------|-----------------|-----|
|                               |          |            |           | b               | L   |
| 38/40–40/120,<br>41/21–41/124 | 120140   | 1          | pieces    | 50              | 160 |