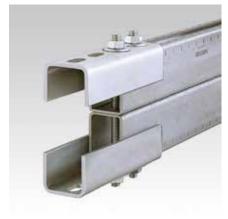

# **Channel connector**

## heavy-duty version, hot-dip galvanised

#### **Field of application**

- Quick butt-joint connection of MPCand MPR-Support channels
- Suitable for outdoor use

#### **Advantages**

- Enables exact alignment of the channels
- Four bolts provide a frictional joint
- For highly load-bearing connections:
  - form-locking connection of through fitting attachments by means of threaded pins or hexagon head bolts and hexagonal nuts
  - with 4 oblong holes, adapted to the hole pattern of the MPC-Support channels
- Also available in double length for heavy-duty connections