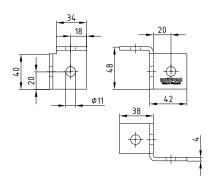

MPC-Lateral angle, right

MPC-Lateral angle, left

MPC-Lateral angle, double-sided

| Alignment    | Angle [°] | For support channels | Part no. | Sales unit | Pack unit |
|--------------|-----------|----------------------|----------|------------|-----------|
| Double-sided | 90        | 38/40-40/120         | 123044   | 25         | pieces    |
| Left         |           |                      | 123056   |            |           |
| Right        |           |                      | 123064   |            |           |