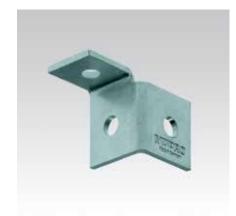

MPC-Lateral angle, right

MPC-Lateral angle, left

MPC-Lateral angle, double-sided

| Alignment    | Angle [°] | For support channels | Part no. | Sales unit | Pack unit |
|--------------|-----------|----------------------|----------|------------|-----------|
| Double-sided | 90        | 38/40-40/120         | 123044   | 25         | pieces    |
| Left         |           |                      | 123056   |            |           |
| Right        |           |                      | 123064   |            |           |