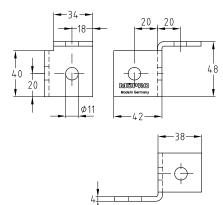

MPC-Lateral angle, right

MPC-Lateral angle, left

MPC-Lateral angle, double-sided

| Alignment    | Angle [°] | For support channels | Part no. | Sales unit | Pack unit |
|--------------|-----------|----------------------|----------|------------|-----------|
| Double-sided | 90        | 38/40-40/120         | 123044   | 25         | pieces    |
| Left         |           |                      | 123056   |            |           |
| Right        |           |                      | 123064   |            |           |