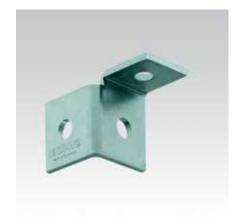

MPC-Lateral angle, right

MPC-Lateral angle, left

MPC-Lateral angle, double-sided

| Alignment    | Angle [°] | For support channels | Part no. | Sales unit | Pack unit |
|--------------|-----------|----------------------|----------|------------|-----------|
| Double-sided | 90        | 38/40-40/120         | 123044   | 25         | pieces    |
| Left         |           |                      | 123056   |            |           |
| Right        |           |                      | 123064   |            |           |