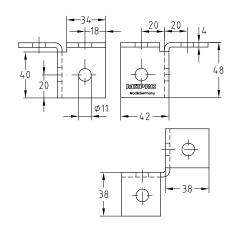

MPC-Lateral angle, right

MPC-Lateral angle, left

MPC-Lateral angle, double-sided

| Alignment    | Angle [°] | For support channels | Part no. | Sales unit | Pack unit |
|--------------|-----------|----------------------|----------|------------|-----------|
| Double-sided | 90        | 38/40-40/120         | 123044   | 25         | pieces    |
| Left         |           |                      | 123056   |            |           |
| Right        |           |                      | 123064   |            |           |