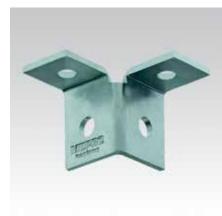

MPC-Lateral angle, right

MPC-Lateral angle, left

MPC-Lateral angle, double-sided

| Alignment    | Angle [°] | For support channels | Part no. | Sales unit | Pack unit |
|--------------|-----------|----------------------|----------|------------|-----------|
| Double-sided | 90        | 38/40-40/120         | 123044   | 25         | pieces    |
| Left         |           |                      | 123056   |            |           |
| Right        |           |                      | 123064   |            |           |