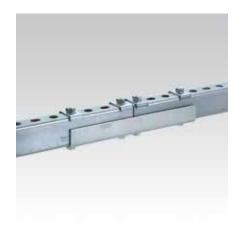

## **Field of application**

Channel connector in heavy, stable design for secure connection of MPC- and MPR-Support channels

## **Advantages**

- Form-locking connection due to max. eightfold screw connection
- Especially long guidance of the connected MPC- and MPR-Support channels ensures a high level of protection against lateral deflection
- Oblong holes in the channel connector compensate tolerances when installing