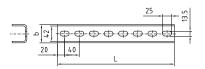

## **Advantages**

- Form-locking connection due to max. eightfold screw connection
- Especially long guidance of the connected MPC- and MPR-Support channels ensures a high level of protection against lateral deflection
- Oblong holes in the channel connector compensate tolerances when installing

| For support channels | Part no. | Sales unit | Pack unit | Dimensions [mm] |     |
|----------------------|----------|------------|-----------|-----------------|-----|
|                      |          |            |           | b               | L   |
| 38/40-40/120,        | 142839   | 1          | pieces    | 50              | 320 |
| 41/21–41/124         |          |            |           |                 |     |