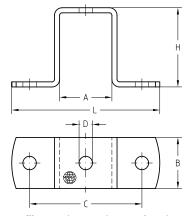

For profile 38/40

For profiles 40/60, 40/80 and 40/120

For profile 38/40

For profiles 40/60, 40/80 and 40/120

| For support | Part no. | Sales unit | Pack unit | Dimensions [mm] |    |    |      |     |    |     |
|-------------|----------|------------|-----------|-----------------|----|----|------|-----|----|-----|
| channels    |          |            |           | Α               | В  | С  | D    | Н   | H1 | L   |
| 38/40       | 118132   | 25         | pieces    | 41              | 40 | 80 | 10.5 | 41  | 18 | 110 |
| 40/80       | 118272   |            |           |                 |    |    |      | 82  | -  |     |
| 40/60       | 118308   |            |           |                 |    |    |      | 62  |    |     |
| 40/120      | 118135   |            |           |                 |    |    |      | 122 |    |     |