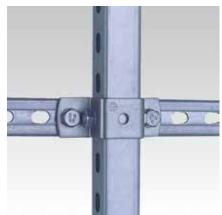

## Field of application

- For cross-connections in pre-wall installations and for shelves made from MPC-Support channels
- Suitable for outdoor use

## **Advantages**

- Easy-to-install connection elements for setting up structures with the correctly measured static loads using MPC-Support channels
- Greater flexibility when setting up structures made from channels
- Multiple punching allows the profile slots to be aligned in 4 directions
- For rotation-resistant attachment to building structure