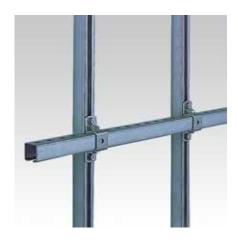

## Field of application

- For cross-connections in pre-wall installations and for shelves made from MPC-Support channels
- Suitable for outdoor use

## **Advantages**

- Easy-to-install connection elements for setting up structures with the correctly measured static loads using MPC-Support channels
- Greater flexibility when setting up structures made from channels
- Multiple punching allows the profile slots to be aligned in 4 directions
- For rotation-resistant attachment to building structure