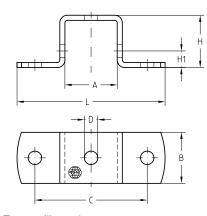

For profile 38/40

For profiles 40/60, 40/80 and 40/120

For profile 38/40

For profiles 40/60, 40/80 and 40/120

| For support | Part no. | Sales unit | Pack unit | Dimensions [mm] |    |    |      |     |    |     |
|-------------|----------|------------|-----------|-----------------|----|----|------|-----|----|-----|
| channels    |          |            |           | Α               | В  | С  | D    | Н   | H1 | L   |
| 38/40       | 118132   | 25         | pieces    | 41              | 40 | 80 | 10.5 | 41  | 18 | 110 |
| 40/80       | 118272   |            |           |                 |    |    |      | 82  | -  |     |
| 40/60       | 118308   |            |           |                 |    |    |      | 62  |    |     |
| 40/120      | 118135   |            |           |                 |    |    |      | 122 |    |     |