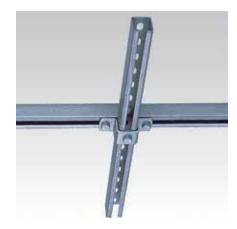

## **MPC-Cross channel connectors**

hot-dip galvanised

## Field of application

- For cross-connections in pre-wall installations and for shelves made from MPC-Support channels
- Suitable for outdoor use

## **Advantages**

- Easy-to-install connection elements for setting up structures with the correctly measured static loads using MPC-Support channels
- Greater flexibility when setting up structures made from channels
- Multiple punching allows the profile slots to be aligned in 4 directions
- For rotation-resistant attachment to building structure