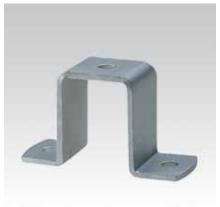

For profile 38/40

For profiles 40/60, 40/80 and 40/120

For profile 38/40

For profiles 40/60, 40/80 and 40/120

| For support | Part no. | Sales unit | Pack unit | Dimensions [mm] |    |    |      |     |    |     |
|-------------|----------|------------|-----------|-----------------|----|----|------|-----|----|-----|
| channels    |          |            |           | Α               | В  | С  | D    | Н   | H1 | L   |
| 38/40       | 118132   | 25         | pieces    | 41              | 40 | 80 | 10.5 | 41  | 18 | 110 |
| 40/80       | 118272   |            |           |                 |    |    |      | 82  | -  |     |
| 40/60       | 118308   |            |           |                 |    |    |      | 62  |    |     |
| 40/120      | 118135   |            |           |                 |    |    |      | 122 |    |     |