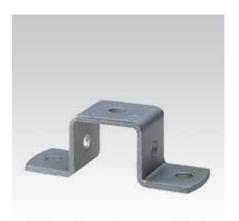

For profile 38/40

For profiles 40/60, 40/80 and 40/120

For profile 38/40

For profiles 40/60, 40/80 and 40/120

| For support | Part no. | Sales unit | Pack unit | Dimensions [mm] |    |    |      |     |    |     |
|-------------|----------|------------|-----------|-----------------|----|----|------|-----|----|-----|
| channels    |          |            |           | Α               | В  | С  | D    | Н   | H1 | L   |
| 38/40       | 118132   | 25         | pieces    | 41              | 40 | 80 | 10.5 | 41  | 18 | 110 |
| 40/80       | 118272   |            |           |                 |    |    |      | 82  | -  |     |
| 40/60       | 118308   |            |           |                 |    |    |      | 62  |    |     |
| 40/120      | 118135   |            |           |                 |    |    |      | 122 |    |     |