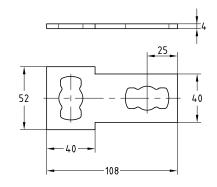

## MPR-T-connection plate type S+ QL

hot-dip galvanised

## Field of application

- Stable connection plate for use in cramped mounting situations
  For indoor and outdoor use
- For indoor and outdoor u

## Advantages

- Simple and quick connection of T-connections
- The mounting plate enables frame construction in one plane in which the channel slots have the same alignment
- Quick and simple attachment in combination with the MPR-Connection lock type S+

| Design | For support channels | Part no. | Sales unit | Pack unit |
|--------|----------------------|----------|------------|-----------|
| 1+1 QL | 41/21-41/124         | 175784   | 25         | pieces    |