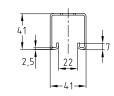

Profile 41/21/2.0

Profile 41/41/2.0

Profile 41/41/2.5

| Profile   | Length<br>[mm] | Part no.         | Sales unit | Pack unit |
|-----------|----------------|------------------|------------|-----------|
| 41/21/2.0 | 2,000<br>6,000 | 154173<br>154175 | 1          | pieces    |
| 41/41/2.0 | 2,000          | 154176           |            |           |
|           | 6,000          | 154178           |            |           |
| 41/41/2.5 |                | 154181           |            |           |