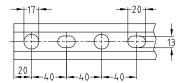

## **Advantages**

- Quick and efficient attachment of pipe sections and multiple pipeways
- High bending stiffness due to the cross-section design
- Scale marks sideways and on the side with the slot simplify the alignment of the attachment elements during installation and facilitate the measuring and cutting to length of the section on site
- For secure fixing that is adjustable laterally and vertically
- For setting up structures with correctly measured static loads by means of diverse connection components
- Interlocking rail slot for positive locking of attachments
- Clean-cut appearance by the use of MPR-protection caps