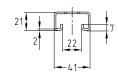

Profile 41/21/2.0

Profile 41/41/2.0

Profile 41/41/2.5

| Profile   | Length<br>[mm] | Part no.         | Sales unit | Pack unit |
|-----------|----------------|------------------|------------|-----------|
| 41/21/2.0 | 2,000<br>6,000 | 154173<br>154175 | 1          | pieces    |
| 41/41/2.0 | 2,000          | 154176           |            |           |
|           | 6,000          | 154178           |            |           |
| 41/41/2.5 |                | 154181           |            |           |