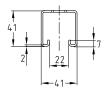

Profile 41/21/2.0

Profile 41/41/2.0

Profile 41/41/2.5

| Profile   | Length<br>[mm] | Part no.         | Sales unit | Pack unit |
|-----------|----------------|------------------|------------|-----------|
| 41/21/2.0 | 2,000<br>6,000 | 154173<br>154175 | 1          | pieces    |
| 41/41/2.0 | 2,000          | 154176           |            |           |
|           | 6,000          | 154178           |            |           |
| 41/41/2.5 |                | 154181           |            |           |