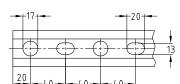

## **Advantages**

- Quick and efficient attachment of pipe sections and multiple pipeways
- High bending stiffness due to the cross-section design
- Scale marks sideways and on the side with the slot simplify the alignment of the attachment elements during installation and facilitate the measuring and cutting to length of the section on site
- For secure fixing that is adjustable laterally and vertically
- For setting up structures with correctly measured static loads by means of diverse connection components
- Interlocking rail slot for positive locking of attachments
- Clean-cut appearance by the use of MPR-protection caps