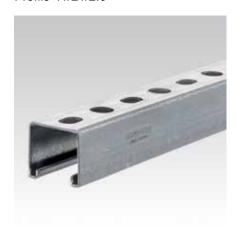

## **MPR-Support channels**

hot-dip galvanised

## Field of application

- Ideal for pipe installation as support structure for air ducts in interiors and exteriors
- Variety of mounting options e.g. for shelves in combination with extensive range of system components

## **Advantages**

- Quick and efficient attachment of pipe sections and multiple pipeways
- High bending stiffness due to the cross-section design
- Scale marks sideways and on the side with the slot simplify the alignment of the attachment elements during installation and facilitate the measuring and cutting to length of the section on site
- For secure fixing that is adjustable laterally and vertically
- For setting up structures with correctly measured static loads by means of diverse connection components
- Interlocking rail slot for positive locking of attachments
- Clean-cut appearance by the use of MPR-protection caps