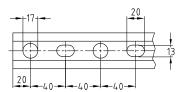

Profile 41/21/2.0

Profile 41/41/2.0

Profile 41/41/2.5

| Profile   | Length<br>[mm] | Part no.         | Sales unit | Pack unit |
|-----------|----------------|------------------|------------|-----------|
| 41/21/2.0 | 2,000<br>6,000 | 154173<br>154175 | 1          | pieces    |
| 41/41/2.0 | 2,000          | 154176           |            |           |
|           | 6,000          | 154178           |            |           |
| 41/41/2.5 |                | 154181           |            |           |