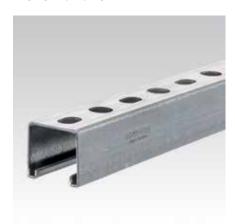

## **MPR-Support channels**

hot-dip galvanised

## **Advantages**

- Quick and efficient attachment of pipe sections and multiple pipeways
- High bending stiffness due to the cross-section design
- Scale marks sideways and on the side with the slot simplify the alignment of the attachment elements during installation and facilitate the measuring and cutting to length of the section on site
- For secure fixing that is adjustable laterally and vertically
- For setting up structures with correctly measured static loads by means of diverse connection components
- Interlocking rail slot for positive locking of attachments
- Clean-cut appearance by the use of MPR-protection caps

Profile 41/21/2.0

Profile 41/41/2.0

Profile 41/41/2.5

| Profile   | Length<br>[mm] | Part no.         | Sales unit | Pack unit |
|-----------|----------------|------------------|------------|-----------|
| 41/21/2.0 | 2,000<br>6,000 | 154173<br>154175 | 1          | pieces    |
| 41/41/2.0 | 2,000          | 154176           |            |           |
|           | 6,000          | 154178           |            |           |
| 41/41/2.5 |                | 154181           |            |           |