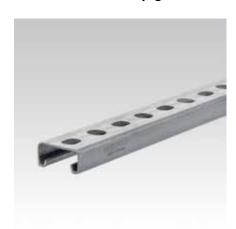

## **MPR-Support channels**

hot-dip galvanised

## Field of application

- Ideal for pipe installation as support structure for air ducts in interiors and exteriors
- Variety of mounting options e.g. for shelves in combination with extensive range of system components

## **Advantages**

- Quick and efficient attachment of pipe sections and multiple pipeways
- High bending stiffness due to the cross-section design
- Scale marks sideways and on the side with the slot simplify the alignment of the attachment elements during installation and facilitate the measuring and cutting to length of the section on site
- For secure fixing that is adjustable laterally and vertically
- For setting up structures with correctly measured static loads by means of diverse connection components
- Interlocking rail slot for positive locking of attachments
- Clean-cut appearance by the use of MPR-protection caps