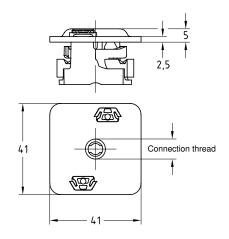

| For support channels | Connecting thread | Part no. | Sales unit | Pack unit |
|----------------------|-------------------|----------|------------|-----------|
| 41/21-41/124         | M8                | 165904   | 25         | pieces    |
|                      | M10               | 165905   |            |           |
|                      | M12               | 165906   |            |           |