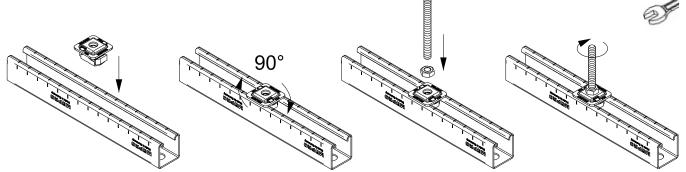

g in, alignable until screw is tightened
- Secure interlocking design for a positive connection with the MPR-Support channels
- No shifting even on vertical rail slots





| For support channels | Connecting thread | Part no. | Sales unit | Pack unit |
|----------------------|-------------------|----------|------------|-----------|
| 41/21-41/124         | M8                | 165904   | 25         | pieces    |
|                      | M10               | 165905   |            |           |
|                      | M12               | 165906   |            |           |

#### **Features** Max. recommended load F1 Tightening torque [N] [Nm] M8 M8 M10 M12 M10 M12 MPR-Support channels 2.0 mm 4,500 4,500 4,500 9 17 29 MPR-Support channels 2.5 mm 5,000 5,000

#### **Mounting instructions**