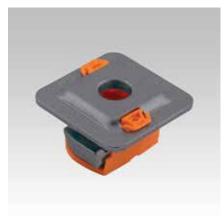

# MPR-Quick fasteners type S+

zinc-nickel

## **Advantages**

- Simply screw into the rail slot -
- Safely retained after screwing in, alignable until screw is tightened
- Secure interlocking design for a positive connection with the MPR-Support channels
- No shifting even on vertical rail slots