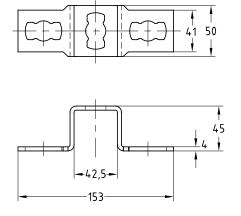

## MPR-Cross channel connector type S+

hot-dip galvanised

## **Field of application**

- For cross connections in on-thewall installations and shelves made of MPR-Support channels in combination with the MPR-Connection lock type S+
- For indoor and outdoor use

## Advantages

- Easy-to-install connection element for setting up structures with correctly designed static loads using MPR-Support channels
- using MPR-Support channels
  More flexibility in creating rail constructions in combination with the MPR-Connection lock type S+

| For support channels | Part no. | Sales unit | Pack unit |
|----------------------|----------|------------|-----------|
| 41/41, 41/42         | 165899   | 10         | pieces    |