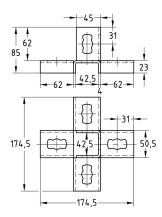

MPR-Mid connector type S+1

MPR-Cross connector type S+1

| Design          | For support channels | Part no. | Sales unit | Pack unit |
|-----------------|----------------------|----------|------------|-----------|
| Mid connector   | 41/21, 41/41         | 176256   | 10         | Pieces    |
| Cross connector |                      | 176257   |            |           |