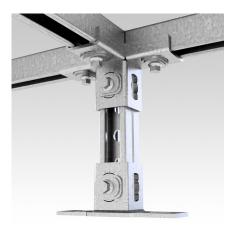

## Field of application

- Fasteners for three-dimensional structures e.g. in shelves and rail constructions
- For indoor and outdoor use

## **Advantages**

- Fast and simple and installation of three-dimensional connections joints in combination with the MPR-Connection lock type S+
- The cross connector enables different rail geometries to be connected at the junction without additional components
- Flexible arrangement of the rail slot on MPR-Support channels 41/21-41/41 with MPR-3D-Connectors type S+1
- Versatile designs options using different connector designs
- Applicable for cramped installation conditions

MPR-Mid connector type S+1

MPR-Cross connector type S+1

| Design          | For support channels | Part no. | Sales unit | Pack unit |
|-----------------|----------------------|----------|------------|-----------|
| Mid connector   | 41/21, 41/41         | 176256   | 10         | Pieces    |
| Cross connector |                      | 176257   |            |           |