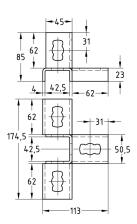

MPR-Mid connector type S+1

MPR-Cross connector type S+1

| Design          | For support channels | Part no. | Sales unit | Pack unit |
|-----------------|----------------------|----------|------------|-----------|
| Mid connector   | 41/21, 41/41         | 176256   | 10         | Pieces    |
| Cross connector |                      | 176257   |            |           |