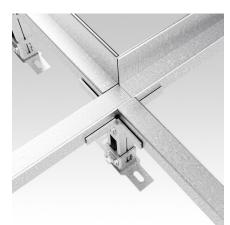

## Field of application

- Fasteners for three-dimensional structures e.g. in shelves and rail constructions
- For indoor and outdoor use

## **Advantages**

- Fast and simple and installation of three-dimensional connections joints in combination with the MPR-Connection lock type S+
- The cross connector enables different rail geometries to be connected at the junction without additional components
- Flexible arrangement of the rail slot on MPR-Support channels 41/21-41/41 with MPR-3D-Connectors type S+1
- Versatile designs options using different connector designs
- Applicable for cramped installation conditions

MPR-Mid connector type S+1

MPR-Cross connector type S+1

| Design          | For support channels | Part no. | Sales unit | Pack unit |
|-----------------|----------------------|----------|------------|-----------|
| Mid connector   | 41/21, 41/41         | 176256   | 10         | Pieces    |
| Cross connector |                      | 176257   |            |           |