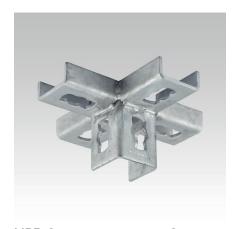

MPR-Mid connector type S+1

MPR-Cross connector type S+1

| Design          | For support channels | Part no. | Sales unit | Pack unit |
|-----------------|----------------------|----------|------------|-----------|
| Mid connector   | 41/21, 41/41         | 176256   | 10         | Pieces    |
| Cross connector |                      | 176257   |            |           |