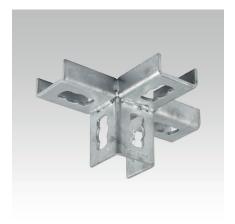

MPR-Mid connector type S+1

MPR-Cross connector type S+1

| Design          | For support channels | Part no. | Sales unit | Pack unit |
|-----------------|----------------------|----------|------------|-----------|
| Mid connector   | 41/21, 41/41         | 176256   | 10         | Pieces    |
| Cross connector |                      | 176257   |            |           |