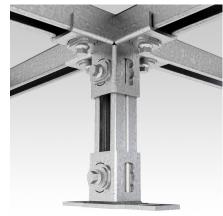

## Field of application

- Fasteners for three-dimensional structures e.g. in shelves and rail constructions
- For indoor and outdoor use

## **Advantages**

- Fast and simple and installation of three-dimensional connections joints in combination with the MPR-Connection lock type S+
- The cross connector enables different rail geometries to be connected at the junction without additional components
- Flexible arrangement of the rail slot on MPR-Support channels 41/21-41/41 with MPR-3D-Connectors type S+1
- Versatile designs options using different connector designs
- Applicable for cramped installation conditions

MPR-Mid connector type S+1

MPR-Cross connector type S+1

| Design          | For support channels | Part no. | Sales unit | Pack unit |
|-----------------|----------------------|----------|------------|-----------|
| Mid connector   | 41/21, 41/41         | 176256   | 10         | Pieces    |
| Cross connector |                      | 176257   |            |           |