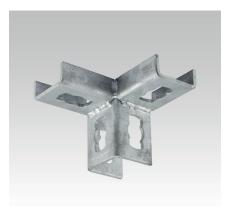

MPR-Corner connector left type S+1

MPR-Corner connector right type S+1

| Design                 | For support channels | Part no. | Sales unit | Pack unit |
|------------------------|----------------------|----------|------------|-----------|
| Corner connector left  | 41/21, 41/41         | 176254   | 10         | Pieces    |
| Corner connector right |                      | 176255   |            |           |