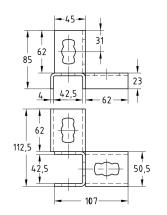

MPR-Corner connector left type S+1

MPR-Corner connector right type S+1

| Design                 | For support channels | Part no. | Sales unit | Pack unit |
|------------------------|----------------------|----------|------------|-----------|
| Corner connector left  | 41/21, 41/41         | 176254   | 10         | Pieces    |
| Corner connector right |                      | 176255   |            |           |