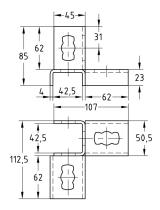

MPR-Corner connector left type S+1

MPR-Corner connector right type S+1

| Design                 | For support channels | Part no. | Sales unit | Pack unit |
|------------------------|----------------------|----------|------------|-----------|
| Corner connector left  | 41/21, 41/41         | 176254   | 10         | Pieces    |
| Corner connector right |                      | 176255   |            |           |