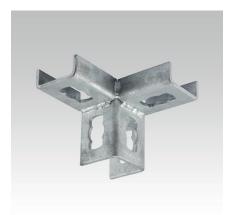

MPR-Corner connector left type S+1

MPR-Corner connector right type S+1

| Design                 | For support channels | Part no. | Sales unit | Pack unit |
|------------------------|----------------------|----------|------------|-----------|
| Corner connector left  | 41/21, 41/41         | 176254   | 10         | Pieces    |
| Corner connector right |                      | 176255   |            |           |