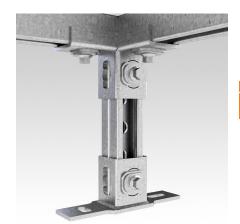

## **Field of application**

- Fasteners for three-dimensional structures e.g. in shelves and rail constructions
- For indoor and outdoor use

## **Advantages**

- Fast and simple and installation of three-dimensional connections joints in combination with the MPR-Connection lock type S+
- Flexible arrangement of the rail slot on MPR-Support channels 41/21-41/41 with MPR-3D-Connectors type S+1
- Applicable for cramped installation conditions