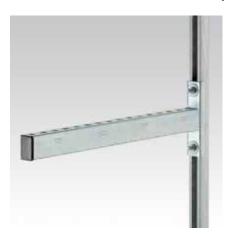

## MPC Wall hanger bracket

for the attachment on support channels, hot-dip galvanised

## Field of application

- Wall hanger bracket with solid, rounded-edge base plate for the attachment on support channels
- Solid cantilever construction due to support from diagonal strut

## **Advantages**

- Clip-over edges of the base plate for good appearance
- Variety of set lengths covers all constructional requirements
- Simple height adjustment when mounted in the channel slot
- Clean-cut appearance by the use of MPC-protection caps