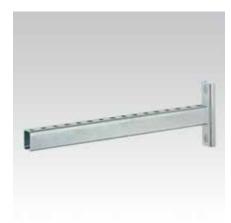

## MPC Wall hanger bracket

for the attachment on support channels, hot-dip galvanised

## Field of application

- Wall hanger bracket with solid, rounded-edge base plate for the attachment on support channels
- Solid cantilever construction due to support from diagonal strut

## **Advantages**

- Clip-over edges of the base plate for good appearance
- Variety of set lengths covers all constructional requirements
- Simple height adjustment when mounted in the channel slot
- Clean-cut appearance by the use of MPC-protection caps