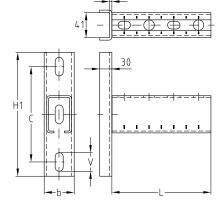

| For              | Length L | Part no. | Sales | Pack<br>unit | Dimensions [mm] |    |   |     |         |
|------------------|----------|----------|-------|--------------|-----------------|----|---|-----|---------|
| support channels | [mm]     |          | unit  |              | H1              | b  | S | С   | V       |
| 40/60            | 800      | 139505   | 1     | pieces       | 200             | 49 | 4 | 154 | 13 x 30 |