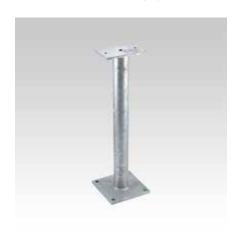

## Mounting base for flat-roof installation

hot-dip galvanised

## Field of application

 Mounting base for mounting air-conditioners, ventilation ducts, etc. on flat roofs

## **Advantages**

- Stable square base plate for even load distribution
- Hot-dip galvanised for durability in outdoor areas

| Туре                   | Height<br>[mm] | Article no. | Sales unit | Pack unit | Weight<br>[kg/item] |
|------------------------|----------------|-------------|------------|-----------|---------------------|
| 180x180+100x160, D60.3 | 600            | 176062      | 1          | pieces    | 4.71                |