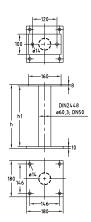

## Mounting base for flat-roof installation

hot-dip galvanised

## **Advantages**

- Stable square base plate for even load distribution
- Hot-dip galvanised for durability in outdoor areas

| Туре                   | Height<br>[mm] | Article no. | Sales unit | Pack unit | Weight<br>[kg/item] |
|------------------------|----------------|-------------|------------|-----------|---------------------|
| 180x180+100x160, D60.3 | 600            | 176062      | 1          | pieces    | 4.71                |