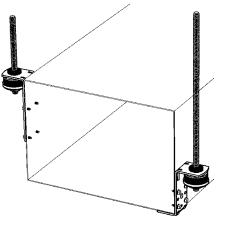

#### **Field of application**

Easy to install suspension for air ducts

#### Advantages

- Incorporated highly-elastic vibration-isolating element
- Excellent alignment and height adjustment via the threaded rods
- Design as angle and twin angle
- Various attachment options to air duct with rivets, self-drilling screws or bolts up to M8 in the oblong hole
- Direct attachment to air duct possible
- Average vibration reduction of 17 dB(A)