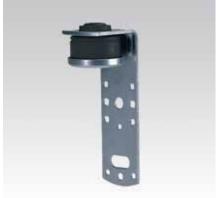

## **Duct fixing angle**

### with insulator, hot-dip galvanised

#### Advantages

- Incorporated highly-elastic vibration-isolating element
- Excellent alignment and height adjustment via the threaded rods
- Design as angle and twin angle
- Various attachment options to air duct with rivets, self-drilling screws or bolts up to M8 in the oblong hole
- Direct attachment to air duct possible
- Average vibration reduction of 17 dB(A)