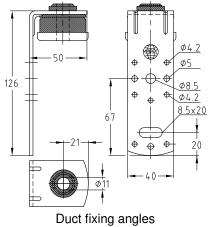

#### **Features**

Max. recommended load [N] Average vibration reduction [dB(A)]

| Туре | Part no. | Sales unit | Pack unit |
|------|----------|------------|-----------|
| II   | 116642   | 25         | pieces    |

Duct fixing angle is also available in other lengths.

800

17

2\_((((

Type II