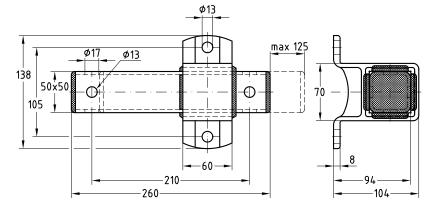

## Box-section heavy slide guide

hot-dip galvanised

## Advantages

- Smooth-running slide guide for heavy loads
- With long slide travel up to 125 mm for pipelines with large changes in length
- Tilt-proof load distribution in standing and suspended installations
- Variable, height-adjustable pipe clamp attachments using threaded pins
- Two pipe clamps prevent jamming and misalignment
- Connection holes for M12 and M16

| Features                  | fire protection<br>certified |
|---------------------------|------------------------------|
| Max. recommended load [N] | 7,800                        |

| Max. sliding length<br>[mm] | Part no. | Sales unit | Pack unit |
|-----------------------------|----------|------------|-----------|
| 125                         | 133184   | 1          | pieces    |