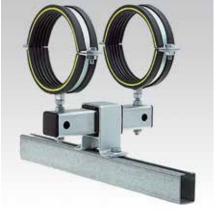

## **Field of application**

- Suitable for wall fixing with horizontal or vertical pipes
- Attachment of pipes with temperature affected, axial expansion
- Variety of installation possibilities (floor-mount, ceiling-mount, wallmount, rail-mount, cross stay)
- Expansion point attachment for standing and suspended pipes

## Advantages

- Smooth-running slide guide for heavy loads
- With long slide travel up to 125 mm for pipelines with large changes in length
- Tilt-proof load distribution in standing and suspended installations
- Variable, height-adjustable pipe clamp attachments using threaded pins
- Two pipe clamps prevent jamming and misalignment
- Connection holes for M12 and M16