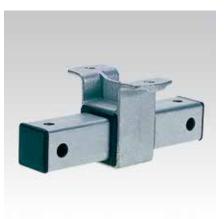

## Box-section heavy slide guide

hot-dip galvanised

## Advantages

- Smooth-running slide guide for heavy loads
- With long slide travel up to 125 mm for pipelines with large changes in length
- Tilt-proof load distribution in standing and suspended installations
- Variable, height-adjustable pipe clamp attachments using threaded pins
- Two pipe clamps prevent jamming and misalignment
- Connection holes for M12 and M16

| Features                  | fire protection<br>certified |
|---------------------------|------------------------------|
| Max. recommended load [N] | 7,800                        |

| Max. sliding length<br>[mm] | Part no. | Sales unit | Pack unit |
|-----------------------------|----------|------------|-----------|
| 125                         | 133184   | 1          | pieces    |