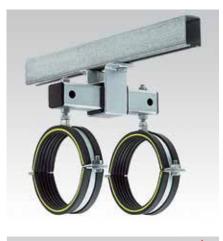

## **Field of application**

- Suitable for wall fixing with horizontal or vertical pipes
- Attachment of pipes with temperature affected, axial expansion
- Variety of installation possibilities (floor-mount, ceiling-mount, wallmount, rail-mount, cross stay)
- Expansion point attachment for standing and suspended pipes

## Advantages

- Smooth-running slide guide for heavy loads
- With long slide travel up to 125 mm for pipelines with large changes in length
- Tilt-proof load distribution in standing and suspended installations
- Variable, height-adjustable pipe clamp attachments using threaded pins
- Two pipe clamps prevent jamming and misalignment
- Connection holes for M12 and M16