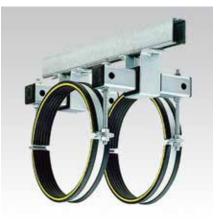

## **Field of application**

- Suitable for wall fixing with horizontal or vertical pipes
- Attachment of pipes with temperature affected, axial expansion
- Variety of installation possibilities (floor-mount, ceiling-mount, wallmount, rail-mount, cross stay)
- Expansion point attachment for standing and suspended pipes

## Advantages

- Smooth-running slide guide for heavy loads
- With long slide travel up to 125 mm for pipelines with large changes in length
- Tilt-proof load distribution in standing and suspended installations
- Variable, height-adjustable pipe clamp attachments using threaded pins
- Two pipe clamps prevent jamming and misalignment
- Connection holes for M12 and M16