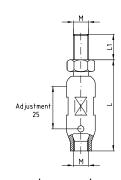

- 360° degree of freedom
- Large deflection from the vertical
- Appropriate threaded rod lengths allow the pipes to be set to the desired height
- Screw-in depth of thread hanger allows precise height adjustment
- Screw-in depth visible through inspection hole (long version)
- Short version for low overall height

short version

long version

| Туре                       | Connecting thread | Overall<br>height L<br>[mm] | Threaded<br>length L <sub>1</sub><br>[mm] | Deflection from the vertical | Height adjust-<br>ment up to<br>[mm] | Part no. | Sales unit | Pack unit |
|----------------------------|-------------------|-----------------------------|-------------------------------------------|------------------------------|--------------------------------------|----------|------------|-----------|
| Short                      | M8                | 34                          | 18                                        | up to 12°                    | -                                    | 120231   | 100        | pieces    |
|                            | M10               | 35                          |                                           |                              |                                      | 120227   | 50         |           |
| Long, with inspection hole | M12               | 70                          | 20                                        |                              | 25                                   | 120211   |            |           |
|                            | M10               | 61                          | 57                                        |                              |                                      | 120208   |            |           |
|                            |                   |                             | 18                                        |                              |                                      | 120204   |            |           |
|                            | M8                | 60                          |                                           |                              |                                      | 120223   |            |           |
| Long, greater deflection   | M10               | 61                          |                                           | up to 22°                    |                                      | 120196   |            |           |