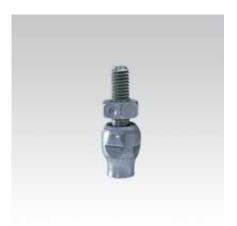

- 360° degree of freedom
- Large deflection from the vertical
- Appropriate threaded rod lengths allow the pipes to be set to the desired height
- Screw-in depth of thread hanger allows precise height adjustment
- Screw-in depth visible through inspection hole (long version)
- Short version for low overall height

Swivel hanger, short

Swivel hanger, long

| Features          | to generation contribute of the large contribute of th |
|-------------------|--------------------------------------------------------------------------------------------------------------------------------------------------------------------------------------------------------------------------------------------------------------------------------------------------------------------------------------------------------------------------------------------------------------------------------------------------------------------------------------------------------------------------------------------------------------------------------------------------------------------------------------------------------------------------------------------------------------------------------------------------------------------------------------------------------------------------------------------------------------------------------------------------------------------------------------------------------------------------------------------------------------------------------------------------------------------------------------------------------------------------------------------------------------------------------------------------------------------------------------------------------------------------------------------------------------------------------------------------------------------------------------------------------------------------------------------------------------------------------------------------------------------------------------------------------------------------------------------------------------------------------------------------------------------------------------------------------------------------------------------------------------------------------------------------------------------------------------------------------------------------------------------------------------------------------------------------------------------------------------------------------------------------------------------------------------------------------------------------------------------------------|
| Connecting thread | Max. recommended load<br>[N]                                                                                                                                                                                                                                                                                                                                                                                                                                                                                                                                                                                                                                                                                                                                                                                                                                                                                                                                                                                                                                                                                                                                                                                                                                                                                                                                                                                                                                                                                                                                                                                                                                                                                                                                                                                                                                                                                                                                                                                                                                                                                                   |
| M8                | 2,400                                                                                                                                                                                                                                                                                                                                                                                                                                                                                                                                                                                                                                                                                                                                                                                                                                                                                                                                                                                                                                                                                                                                                                                                                                                                                                                                                                                                                                                                                                                                                                                                                                                                                                                                                                                                                                                                                                                                                                                                                                                                                                                          |
| M10               | 3,000                                                                                                                                                                                                                                                                                                                                                                                                                                                                                                                                                                                                                                                                                                                                                                                                                                                                                                                                                                                                                                                                                                                                                                                                                                                                                                                                                                                                                                                                                                                                                                                                                                                                                                                                                                                                                                                                                                                                                                                                                                                                                                                          |
| M12               | 3,500                                                                                                                                                                                                                                                                                                                                                                                                                                                                                                                                                                                                                                                                                                                                                                                                                                                                                                                                                                                                                                                                                                                                                                                                                                                                                                                                                                                                                                                                                                                                                                                                                                                                                                                                                                                                                                                                                                                                                                                                                                                                                                                          |

short version

long version

| Туре                       | Connecting thread | Overall<br>height L<br>[mm] | Threaded<br>length L <sub>1</sub><br>[mm] | Deflection from the vertical | Height adjust-<br>ment up to<br>[mm] | Part no. | Sales unit | Pack unit |
|----------------------------|-------------------|-----------------------------|-------------------------------------------|------------------------------|--------------------------------------|----------|------------|-----------|
| Short                      | M8                | 34                          | 18                                        | up to 12°                    | -                                    | 120231   | 100        | pieces    |
|                            | M10               | 35                          |                                           |                              |                                      | 120227   | 50         |           |
| Long, with inspection hole | M12               | 70                          | 20                                        |                              | 25                                   | 120211   |            |           |
|                            | M10               | 61                          | 57                                        |                              |                                      | 120208   |            |           |
|                            |                   |                             | 18                                        |                              |                                      | 120204   |            |           |
|                            | M8                | 60                          |                                           |                              |                                      | 120223   |            |           |
| Long, greater deflection   | M10               | 61                          |                                           | up to 22°                    |                                      | 120196   |            |           |