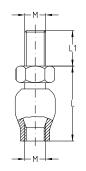

short version

long version

| Туре                       | Connecting thread | Overall<br>height L<br>[mm] | Threaded<br>length L <sub>1</sub><br>[mm] | Deflection from the vertical | Height adjust-<br>ment up to<br>[mm] | Part no. | Sales unit | Pack unit |
|----------------------------|-------------------|-----------------------------|-------------------------------------------|------------------------------|--------------------------------------|----------|------------|-----------|
| Short                      | M8                | 34                          | 18                                        | up to 12°                    | -                                    | 120231   | 100        | pieces    |
|                            | M10               | 35                          |                                           |                              |                                      | 120227   | 50         |           |
| Long, with inspection hole | M12               | 70                          | 20                                        |                              | 25                                   | 120211   |            |           |
|                            | M10               | 61                          | 57                                        |                              |                                      | 120208   |            |           |
|                            |                   |                             | 18                                        |                              |                                      | 120204   |            |           |
|                            | M8                | 60                          |                                           |                              |                                      | 120223   |            |           |
| Long, greater deflection   | M10               | 61                          |                                           | up to 22°                    |                                      | 120196   |            |           |