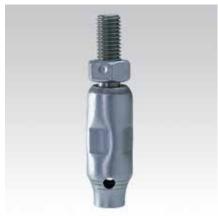

- 360° degree of freedom
- Large deflection from the vertical
- Appropriate threaded rod lengths allow the pipes to be set to the desired height
- Screw-in depth of thread hanger allows precise height adjustment
- Screw-in depth visible through inspection hole (long version)
- Short version for low overall height

Swivel hanger, short

Swivel hanger, long

| Features          | to generation contribute of the large contribute of th |
|-------------------|--------------------------------------------------------------------------------------------------------------------------------------------------------------------------------------------------------------------------------------------------------------------------------------------------------------------------------------------------------------------------------------------------------------------------------------------------------------------------------------------------------------------------------------------------------------------------------------------------------------------------------------------------------------------------------------------------------------------------------------------------------------------------------------------------------------------------------------------------------------------------------------------------------------------------------------------------------------------------------------------------------------------------------------------------------------------------------------------------------------------------------------------------------------------------------------------------------------------------------------------------------------------------------------------------------------------------------------------------------------------------------------------------------------------------------------------------------------------------------------------------------------------------------------------------------------------------------------------------------------------------------------------------------------------------------------------------------------------------------------------------------------------------------------------------------------------------------------------------------------------------------------------------------------------------------------------------------------------------------------------------------------------------------------------------------------------------------------------------------------------------------|
| Connecting thread | Max. recommended load<br>[N]                                                                                                                                                                                                                                                                                                                                                                                                                                                                                                                                                                                                                                                                                                                                                                                                                                                                                                                                                                                                                                                                                                                                                                                                                                                                                                                                                                                                                                                                                                                                                                                                                                                                                                                                                                                                                                                                                                                                                                                                                                                                                                   |
| M8                | 2,400                                                                                                                                                                                                                                                                                                                                                                                                                                                                                                                                                                                                                                                                                                                                                                                                                                                                                                                                                                                                                                                                                                                                                                                                                                                                                                                                                                                                                                                                                                                                                                                                                                                                                                                                                                                                                                                                                                                                                                                                                                                                                                                          |
| M10               | 3,000                                                                                                                                                                                                                                                                                                                                                                                                                                                                                                                                                                                                                                                                                                                                                                                                                                                                                                                                                                                                                                                                                                                                                                                                                                                                                                                                                                                                                                                                                                                                                                                                                                                                                                                                                                                                                                                                                                                                                                                                                                                                                                                          |
| M12               | 3,500                                                                                                                                                                                                                                                                                                                                                                                                                                                                                                                                                                                                                                                                                                                                                                                                                                                                                                                                                                                                                                                                                                                                                                                                                                                                                                                                                                                                                                                                                                                                                                                                                                                                                                                                                                                                                                                                                                                                                                                                                                                                                                                          |

short version

long version

| Туре                       | Connecting thread | Overall<br>height L<br>[mm] | Threaded<br>length L <sub>1</sub><br>[mm] | Deflection from the vertical | Height adjust-<br>ment up to<br>[mm] | Part no. | Sales unit | Pack unit |
|----------------------------|-------------------|-----------------------------|-------------------------------------------|------------------------------|--------------------------------------|----------|------------|-----------|
| Short                      | M8                | 34                          | 18                                        | up to 12°                    | -                                    | 120231   | 100        | pieces    |
|                            | M10               | 35                          |                                           |                              |                                      | 120227   | 50         |           |
| Long, with inspection hole | M12               | 70                          | 20                                        |                              | 25                                   | 120211   |            |           |
|                            | M10               | 61                          | 57                                        |                              |                                      | 120208   |            |           |
|                            |                   |                             | 18                                        |                              |                                      | 120204   |            |           |
|                            | M8                | 60                          |                                           |                              |                                      | 120223   |            |           |
| Long, greater deflection   | M10               | 61                          |                                           | up to 22°                    |                                      | 120196   |            |           |