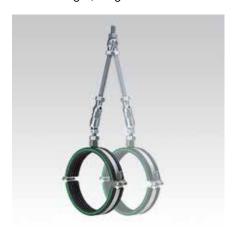

For secure tilt-free pipe guides two swivel hangers – one at the top and one at the bottom – must be considered for each attachment point.

The threaded rod must be secured against loosening by the use of locknuts.