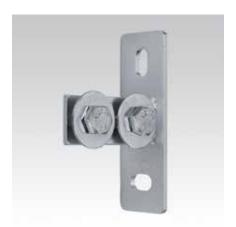

## **Advantages**

- The vertical and horizontal holes in the base plate enable easy height adjustment of the MPC-Channel support bracket
- Supplied with two clamping bolts, pre-installed

MPC-Channel support bracket, crosswise

MPC-Channel support bracket, lengthwise

MPC-Channel support bracket, crosswise

MPC-Channel support bracket, lengthwise

| Description | For support channels | Part<br>V2A | t no.<br>V4A | Sales unit | Pack unit | Dimensions b [mm] |
|-------------|----------------------|-------------|--------------|------------|-----------|-------------------|
|             |                      | VZA         | VTA          |            |           |                   |
| Crosswise   | 27/18, 28/30         | 156801      | 156805       | 10 pieces  | pieces    | 24                |
|             | 38/40                | 156803      | 156807       |            |           | 30                |
| Lengthwise  | 27/18, 28/30         | 156800      | 156804       |            |           | 24                |
|             | 38/40                | 156802      | 156806       |            |           | 30                |