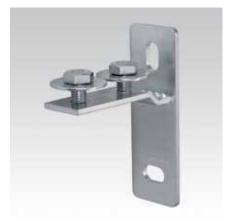

## **MPC-Channel support brackets**

## Field of application

- Ideal for attachment of MPC-Support channels as a cross-beam in shafts and ducts
- For right-angled connection of two channels where section slots do not have the same alignment
- Applicable as floor or ceiling flange for vertical MPC-Support channels

## **Advantages**

- The vertical and horizontal holes in the base plate enable easy height adjustment of the MPC-Channel support bracket
- Supplied with two clamping bolts, pre-installed

MPC-Channel support bracket, crosswise