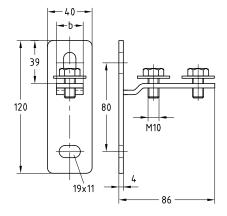

MPC-Channel support bracket, lengthwise

MPC-Channel support bracket, crosswise

MPC-Channel support bracket, lengthwise

| Description | For support channels | Part<br>V2A | t no.<br>V4A | Sales unit | Pack unit | Dimensions b [mm] |
|-------------|----------------------|-------------|--------------|------------|-----------|-------------------|
|             |                      | VZA         | VTA          |            |           |                   |
| Crosswise   | 27/18, 28/30         | 156801      | 156805       | 10 pieces  | pieces    | 24                |
|             | 38/40                | 156803      | 156807       |            |           | 30                |
| Lengthwise  | 27/18, 28/30         | 156800      | 156804       |            |           | 24                |
|             | 38/40                | 156802      | 156806       |            |           | 30                |