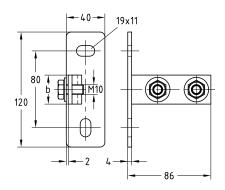

## **Advantages**

- The vertical and horizontal holes in the base plate enable easy height adjustment of the MPC-Channel support bracket
- Supplied with two clamping bolts, pre-installed

MPC-Channel support bracket, crosswise

MPC-Channel support bracket, lengthwise

MPC-Channel support bracket, crosswise

MPC-Channel support bracket, lengthwise

| Description | For support channels | Part<br>V2A | t no.<br>V4A | Sales unit | Pack unit | Dimensions b [mm] |
|-------------|----------------------|-------------|--------------|------------|-----------|-------------------|
|             |                      | VZA         | VTA          |            |           |                   |
| Crosswise   | 27/18, 28/30         | 156801      | 156805       | 10 pieces  | pieces    | 24                |
|             | 38/40                | 156803      | 156807       |            |           | 30                |
| Lengthwise  | 27/18, 28/30         | 156800      | 156804       |            |           | 24                |
|             | 38/40                | 156802      | 156806       |            |           | 30                |