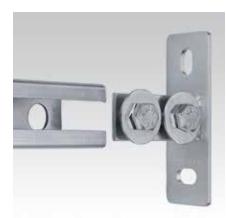

## Field of application

- Ideal for attachment of MPC-Support channels as a cross-beam in shafts and ducts
- For right-angled connection of two channels where section slots do not have the same alignment
- Applicable as floor or ceiling flange for vertical MPC-Support channels

## **Advantages**

- The vertical and horizontal holes in the base plate enable easy height adjustment of the MPC-Channel support bracket
- Supplied with two clamping bolts, pre-installed

MPC-Channel support bracket, crosswise