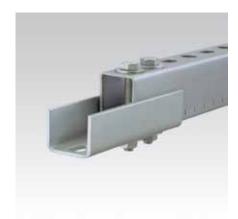

## Field of application

Quick butt-joint connection forMPC-and MPR-Support channels

## **Advantages**

- Enables exact alignment of the channels
- Four bolts provide a frictional joint
  Form-locking connection between channel and connector (passthrough installation)

| For support                   | Material | Part no. | Sales unit | Pack unit | Dimensions [mm] |     |
|-------------------------------|----------|----------|------------|-----------|-----------------|-----|
| channels                      |          |          |            |           | b               | L   |
| 38/40, 40/60,<br>41/21–41/124 | V4A      | 159475   | 1          | pieces    | 50              | 160 |