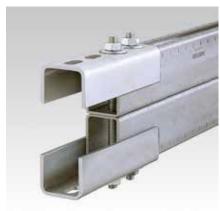

## Field of application

Quick butt-joint connection forMPC-and MPR-Support channels

## **Advantages**

- Enables exact alignment of the channels
- Four bolts provide a frictional joint
  Form-locking connection between channel and connector (passthrough installation)

| For support                   | Material | Part no. | Sales unit | Pack unit | Dimensions [mm] |     |
|-------------------------------|----------|----------|------------|-----------|-----------------|-----|
| channels                      |          |          |            |           | b               | L   |
| 38/40, 40/60,<br>41/21–41/124 | V4A      | 159475   | 1          | pieces    | 50              | 160 |