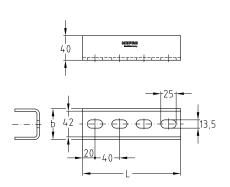

## **Advantages**

- Enables exact alignment of the channels
- Four bolts provide a frictional joint
  Form-locking connection between channel and connector (passthrough installation)

| For support                   | Material | Part no. | Sales unit | Pack unit | Dimensions [mm] |     |
|-------------------------------|----------|----------|------------|-----------|-----------------|-----|
| channels                      |          |          |            |           | b               | L   |
| 38/40, 40/60,<br>41/21–41/124 | V4A      | 159475   | 1          | pieces    | 50              | 160 |