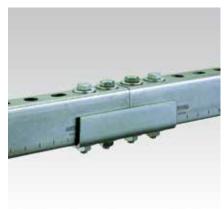

## Field of application

Quick butt-joint connection forMPC-and MPR-Support channels

## **Advantages**

- Enables exact alignment of the channels
- Four bolts provide a frictional joint
  Form-locking connection between channel and connector (passthrough installation)

| For support                   | Material | Part no. | Sales unit | Pack unit | Dimensions [mm] |     |
|-------------------------------|----------|----------|------------|-----------|-----------------|-----|
| channels                      |          |          |            |           | b               | L   |
| 38/40, 40/60,<br>41/21–41/124 | V4A      | 159475   | 1          | pieces    | 50              | 160 |