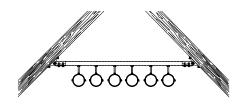

Installation of brackets in vaults or round cable ducts and shafts

| For support channels | Minimum angle [°] | Material | Part no. | Sales unit | Pack unit |
|----------------------|-------------------|----------|----------|------------|-----------|
| 41/21-41/62          | 20                | V4A      | 160008   | 1          | pieces    |