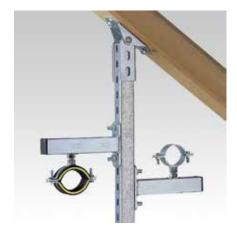

Attachment of a pipe run to an inclined roof truss

Completely pre-assembled:

- 1 MPR-VARIO-Saddle support
- 2 MPR-Threaded plates M10
- 2 Hexagonal head bolts M10
- 2 Washers

Pipes installed on a wall hanger with diagonal strut