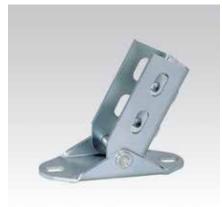

## **Advantages**

- Variable angle adjustment possible during installation
- Simple and quick installation due to pre-installed srews and MPR-Threaded plate
- Attachment to the slot of support channels 41/41 possible in all directions
- Positive-fit joining due to interlocking MPR-Support channels and MPR-Threaded plates

Attachment of a pipe run to an inclined roof truss

Completely pre-assembled:

- 1 MPR-VARIO-Saddle support
- 2 MPR-Threaded plates M10
- 2 Hexagonal head bolts M10
- 2 Washers

Pipes installed on a wall hanger with diagonal strut