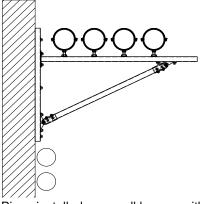

Attachment of a pipe run to an inclined roof truss

Completely pre-assembled:

- 1 MPR-VARIO-Saddle support
- 2 MPR-Threaded plates M10
- 2 Hexagonal head bolts M10
- 2 Washers

Pipes installed on a wall hanger with diagonal strut