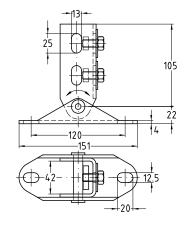

## **Advantages**

- Variable angle adjustment possible during installation
- Simple and quick installation due to pre-installed srews and MPR-Threaded plate
- Attachment to the slot of support channels 41/41 possible in all directions
- Positive-fit joining due to interlocking MPR-Support channels and MPR-Threaded plates

Attachment of a pipe run to an inclined roof truss

Completely pre-assembled:

- 1 MPR-VARIO-Saddle support
- 2 MPR-Threaded plates M10
- 2 Hexagonal head bolts M10
- 2 Washers

Pipes installed on a wall hanger with diagonal strut