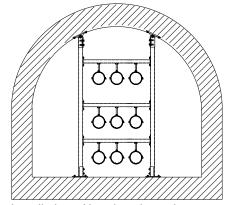

## Field of application

■ Ideal for attachment to inclined roof trusses, vaults and in round cable shafts

Installation of brackets in vaults or round cable ducts and shafts

| For support channels | Minimum angle [°] | Material | Part no. | Sales unit | Pack unit |
|----------------------|-------------------|----------|----------|------------|-----------|
| 41/21-41/62          | 20                | V4A      | 160008   | 1          | pieces    |