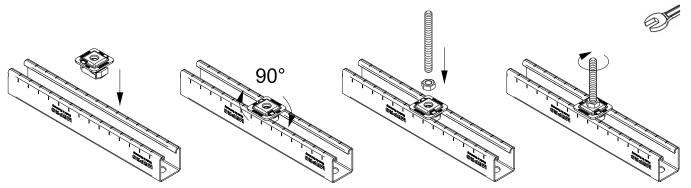

ently fitted between existing pipe sections
- Safely retained after screwing in, alignable until screw is tightened
- Secure interlocking design for a positive connection with the MPR-Support channels
- Suitable for all MPR-Support channels 41/21 to 41/124





| For support channels | Thread | Material | Part no. | Sales unit | Pack unit |
|----------------------|--------|----------|----------|------------|-----------|
| 41/21-41/124         | M8     | V4A      | 166290   | 25         | pieces    |
|                      | M10    |          | 166291   |            |           |

#### **Features** Max. recommended load F1 For a tightening torque of [Nm] [N] M8 M10 M8 M10 MPR-Support channels 2.0 mm 7,000 7,000 10 20 MPR-Support channels 2.5 mm 12,000 12,000



# **Mounting instructions**