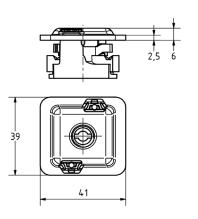

### **Advantages**

- Time-saving attachment in the channel slot, even if subsequently fitted between existing pipe sections
- Safely retained after screwing in, alignable until screw is tightened
- Secure interlocking design for a positive connection with the MPR-Support channels
- Suitable for all MPR-Support channels 41/21 to 41/124

| For support channels | Thread | Material | Part no. | Sales unit | Pack unit |
|----------------------|--------|----------|----------|------------|-----------|
| 41/21-41/124         | M8     | V4A      | 166290   | 25         | pieces    |
|                      | M10    |          | 166291   |            |           |