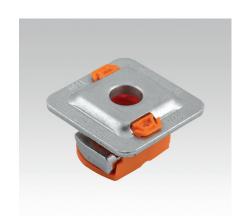

# MPR-Quick fasteners type S+

### **Advantages**

- Time-saving attachment in the channel slot, even if subsequently fitted between existing pipe sections
- Safely retained after screwing in, alignable until screw is tightened
- Secure interlocking design for a positive connection with the MPR-Support channels
- Suitable for all MPR-Support channels 41/21 to 41/124