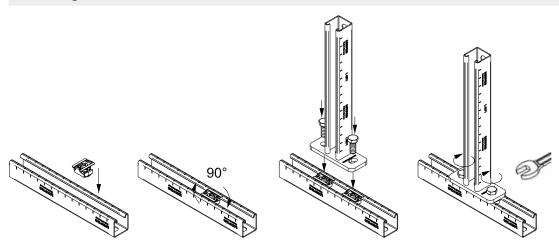

necting thread      | Max. recommended<br>tensile load Fz<br>[N] | For a tightening torque of [Nm] |  |  |
| 2.0                                                | M8                     | 4,500                                      | 20                              |  |  |
|                                                    | M10                    |                                            | 30                              |  |  |
| 2.5                                                | M8                     |                                            | 20                              |  |  |
|                                                    | M10                    | 5,000                                      | 30                              |  |  |



## **Mounting instructions**