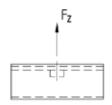

| For support channels<br>Material thickness<br>[mm] | MPR-Slide nuts type S+ |                                            |                                 |  |  |
|----------------------------------------------------|------------------------|--------------------------------------------|---------------------------------|--|--|
|                                                    | Connecting thread      | Max. recommended<br>tensile load Fz<br>[N] | For a tightening torque of [Nm] |  |  |
| 2.0                                                | M8                     | 4,500                                      | 20                              |  |  |
|                                                    | M10                    |                                            | 30                              |  |  |
| 2.5                                                | M8                     |                                            | 20                              |  |  |
|                                                    | M10                    | 5,000                                      | 30                              |  |  |