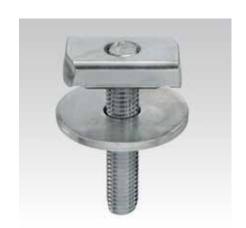

## **MPR-Hammer head fasteners**

## Field of application

- For time-saving, efficient attachment of pipe clamps to MPR-Support channels
- For indoor and outdoor use

## **Advantages**

- Easy and fast assembly in the rail
- Lateral adjustment at any time, allows perfect alignment of the pipeline after installation
- Various lengths and thread diameters can be combined within the same channel
- Interlocking threaded plate for secure positive connection in the rail slot of the MPR-Support channels