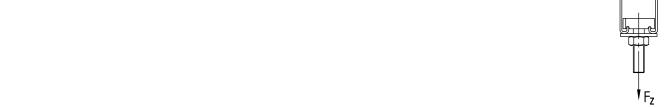

| For support channels       | MPR-Hammer head fasteners |                                            |                                 |  |  |  |
|----------------------------|---------------------------|--------------------------------------------|---------------------------------|--|--|--|
| Material thickness<br>[mm] | Connecting thread         | Max. recommended<br>tensile load Fz<br>[N] | For a tightening torque of [Nm] |  |  |  |
| 2.0                        | M8<br>M10<br>M12          | 7,000                                      | 10<br>20<br>30                  |  |  |  |
| 2.5                        | M8<br>M10<br>M12          | 12,000                                     | 10<br>20<br>30                  |  |  |  |