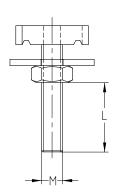

| For support channels                                         | Connecting thread | Length<br>[mm] | Usable thread length L [mm] | Material | Part no. | Sales unit | Pack unit |
|--------------------------------------------------------------|-------------------|----------------|-----------------------------|----------|----------|------------|-----------|
| 41/21/2.0, 41/41/2.0,<br>41/62/2.5, 41/82/2.0,<br>41/124/2.5 | M8                | 35             | 10                          | V4A      | 154413   | 25         | pieces    |
|                                                              |                   | 50             | 25                          |          | 154415   |            |           |
|                                                              | M10               | 35             | 8                           |          | 154418   |            |           |
|                                                              | M12               | 40             | 9                           |          | 154424   |            |           |