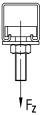

| For support channels       | MPR-Hammer head fasteners |                                            |                                 |  |  |  |
|----------------------------|---------------------------|--------------------------------------------|---------------------------------|--|--|--|
| Material thickness<br>[mm] | Connecting thread         | Max. recommended<br>tensile load Fz<br>[N] | For a tightening torque of [Nm] |  |  |  |
| 2.0                        | M8<br>M10<br>M12          | 7,000                                      | 10<br>20<br>30                  |  |  |  |
| 2.5                        | M8<br>M10<br>M12          | 12,000                                     | 10<br>20<br>30                  |  |  |  |