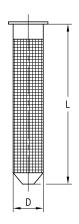

## Perforated sleeves for injection anchors XV Plus

for solid and perforated blocks

| Features     |                               |                           |              |                           |          |            | Errystens "administration |
|--------------|-------------------------------|---------------------------|--------------|---------------------------|----------|------------|---------------------------|
| Size<br>[mm] | Drilled hole<br>depth<br>[mm] | Drill hole-∅<br>D<br>[mm] | Anchor rod   | Total length<br>L<br>[mm] | Part no. | Sales unit | Pack unit                 |
| 12 x 80      | 80                            | 12                        | M8           | 80                        | 167103   | 10         | pieces                    |
| 16 x 85      | 85                            | 16                        | M10          |                           | 167104   |            |                           |
| 20 x 85      |                               | 20                        | M8 IG<br>M12 |                           | 167105   |            |                           |