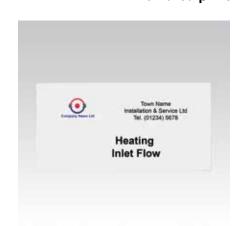

## Field of application

Basic sign for full area printing for identification of pipelines, fittings, etc.

## **Advantages**

- Wide range of background colours available for the sign
- Standard sign size 100 x 50 mm suitable for mounting base with protective cover
- Maximum printable area is 100 x 50 mm
- Wear-resistant
- Sign with high-quality waterproof print of company address and/or equipment nameplate texts
- Ideal advertising medium for company address or service telephone number
- Your business card after the installation is completed
- Further colours available upon
- Also available with self-adhesive reverse side or with drilled holes