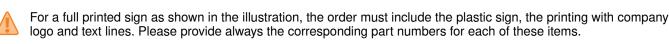

Printing of signs

|                                                                                              | Colour of the sign | Number of print colours | Part no. | Sales unit                           | Pack unit |
|----------------------------------------------------------------------------------------------|--------------------|-------------------------|----------|--------------------------------------|-----------|
| Plastic signs,<br>for all-over printing,<br>printable area: 100 x 50 mm                      | white              | -                       | 119297   | 119733<br>119781<br>119745<br>119757 | pieces    |
|                                                                                              | blue               |                         | 119733   |                                      |           |
|                                                                                              | red                |                         | 119781   |                                      |           |
|                                                                                              | yellow             |                         | 119745   |                                      |           |
|                                                                                              | green              |                         | 119757   |                                      |           |
|                                                                                              | grey               |                         | 140566   |                                      |           |
| Printing of rows of text (Print area 2)                                                      | -                  |                         | 107355   | 1                                    |           |
| Digitisation of design specified by customer (to be ordered one-time only, with first order) |                    |                         | 132267   |                                      |           |
| Printing of plastic signs, with company logo 100 x 14 mm (Print area 1)                      |                    | 1                       | 139987   | 100                                  |           |
|                                                                                              |                    | 2                       | 139988   |                                      |           |
|                                                                                              |                    | 3                       | 139989   |                                      |           |
|                                                                                              |                    | 4                       | 139990   |                                      |           |