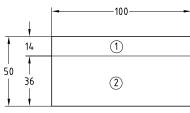

Printing of signs

|                                                                                              | Colour of the sign | Number of print colours | Part no. | Sales unit                           | Pack unit |
|----------------------------------------------------------------------------------------------|--------------------|-------------------------|----------|--------------------------------------|-----------|
| Plastic signs,<br>for all-over printing,<br>printable area: 100 x 50 mm                      | white              | -                       | 119297   | 119733<br>119781<br>119745<br>119757 | pieces    |
|                                                                                              | blue               |                         | 119733   |                                      |           |
|                                                                                              | red                |                         | 119781   |                                      |           |
|                                                                                              | yellow             |                         | 119745   |                                      |           |
|                                                                                              | green              |                         | 119757   |                                      |           |
|                                                                                              | grey               |                         | 140566   |                                      |           |
| Printing of rows of text (Print area 2)                                                      | -                  |                         | 107355   | 1                                    |           |
| Digitisation of design specified by customer (to be ordered one-time only, with first order) |                    |                         | 132267   |                                      |           |
| Printing of plastic signs, with company logo 100 x 14 mm (Print area 1)                      |                    | 1                       | 139987   | 100                                  |           |
|                                                                                              |                    | 2                       | 139988   |                                      |           |
|                                                                                              |                    | 3                       | 139989   |                                      |           |
|                                                                                              |                    | 4                       | 139990   |                                      |           |